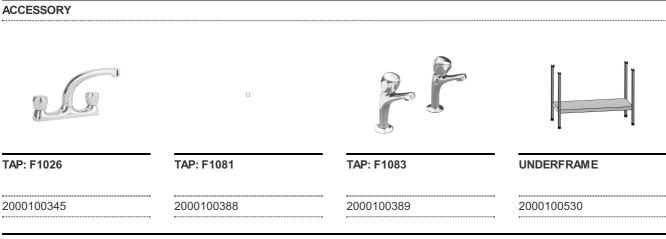

|
| overall width                    | 1,800.00 mm                    |
| surface finish                   | satin finished                 |
| tap ledge                        | yes                            |
| type of mounting                 | floor mounting                 |
| waste hole position              | right back corner              |
| waste hole projection            | 220.00 mm                      |
| waste size                       | DN 40                          |
| net weight                       | 25.70 kg                       |
|                                  | •                              |





# CATERING SINK: E20616R

## E20616R | 2000100117

### ARTICLE GROUP : E20616 ++ | ARTICLE FAMILY : Catering sinks | PRODUCT GROUP : Catering



### RECOMMENDED PRODUCT



### UNDERFRAME

2000100530