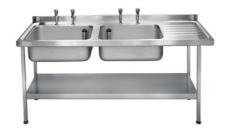

# CATERING SINK: E20616R

## E20616R | 2000100117

ARTICLE GROUP : E20616 ++ | ARTICLE FAMILY : Catering sinks | PRODUCT GROUP : Catering

Midi sinks are manufactured from 1.2mm thick austenitic grade stainless steel polished to a satin finish. All sinks have two tapholes behind each bowl drilled at 180mm centres. Single bowl sinks are suitable for either 13mm pillar taps or mixer taps whereas the double bowl sinks are only suitable for pillar taps. Bowls are all supplied with 38mm waste and standpipe strainer overflow. An earthing lug is fitted under the drainer. Stainless steel underframes complete with shelf are to be ordered as an extra part and are supplied in a flat pack form with easy to read assembly instructions. Each leg is fitted with an adjustable foot (-20, +10mm) with a working height of 900mm.

Double bowl, RH single drainer

| TECHNICAL DATA                   |                                |
|----------------------------------|--------------------------------|
| bowl - bowl depth                | 300.00 mm                      |
| bowl finish                      | satin finished                 |
| bowl - depth                     | 610.00 mm                      |
| bowl - width                     | 460.00 mm                      |
| drainer position                 | right                          |
| drainer or storage               | drainer                        |
| drainer / storage board quantity | 1                              |
| gross weight                     | 25.70 kg                       |
| material                         | stainless steel                |
| material code                    | 1.4301 Chrome Nickel steel V2A |
| material thickness               | 1.20 mm                        |
| overall depth                    | 650.00 mm                      |
| overall height                   | 900.00 mm                      |
| overall width                    | 1,800.00 mm                    |
| surface finish                   | satin finished                 |
| tap ledge                        | yes                            |
| type of mounting                 | floor mounting                 |
| waste hole position              | right back corner              |
| waste hole projection            | 220.00 mm                      |
| waste size                       | DN 40                          |
| net weight                       | 25.70 kg                       |
|                                  | •                              |