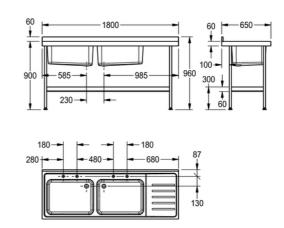

Double bowl, RH single drainer

| TECHNICAL DATA                   |                                |
|----------------------------------|--------------------------------|
| bowl - bowl depth                | 300.00 mm                      |
| bowl finish                      | satin finished                 |
| bowl - depth                     | 610.00 mm                      |
| bowl - width                     | 460.00 mm                      |
| drainer position                 | right                          |
| drainer or storage               | drainer                        |
| drainer / storage board quantity | 1                              |
| gross weight                     | 25.70 kg                       |
| material                         | stainless steel                |
| material code                    | 1.4301 Chrome Nickel steel V2A |
| material thickness               | 1.20 mm                        |
| overall depth                    | 650.00 mm                      |
| overall height                   | 900.00 mm                      |
| overall width                    | 1,800.00 mm                    |
| surface finish                   | satin finished                 |
| tap ledge                        | yes                            |
| type of mounting                 | floor mounting                 |
| waste hole position              | right back corner              |
| waste hole projection            | 220.00 mm                      |
| waste size                       | DN 40                          |
| net weight                       | 25.70 kg                       |
|                                  | •                              |