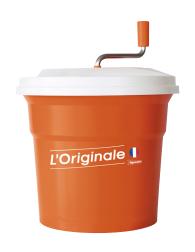

USE \_\_\_\_\_

Indispensable to prepare high volume of salads.

IMPORTANT: when turning the handle, start off slowly. Never stop the unit from spinning by grabbing the handle.

Capacity: 20 L.

| TECHNICAL DATA |        |
|----------------|--------|
| TOTAL HEIGHT   | 500 mm |
| DIAMETER       | 430 mm |
| ACTUAL WEIGHT  | 3,6 kg |

## MAINTENANCE \_\_\_\_\_

To clean, simply remove the top and inner basket from the outside container. Wash all three components thoroughly with a mild liquid soap.

Rinse with hot water as to remove all soap residues.