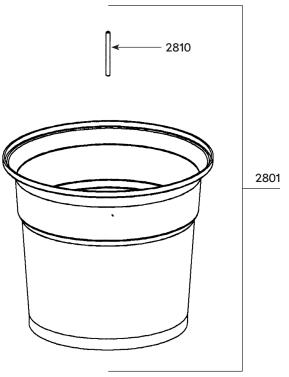

## TECHNICAL SHEET

| Parts list                                  | Code   |
|---------------------------------------------|--------|
| Waterproof seal 14 x 24 x 7                 | 0644   |
| Waterproof seal 25 x 37 x 6                 | 0645   |
| O. Ring                                     | 0646   |
| Screws TBF 3.9 x 14                         | 079958 |
| Outside basket                              | 2801   |
| Perforated drive gear + pin                 | 2806   |
| Large gear                                  | 2807   |
| Small gear                                  | 2808   |
| Axle for outside basket                     | 2810   |
| Pin for large gear                          | 2811   |
| Axle for drive & small gear                 | 2813   |
| Axle                                        | 2814   |
| Set of gears (2806, 2807, 2808, 2811, 2822) | 2815.2 |
| Handle only                                 | 2820   |
| Small cover (w/ o handle & drive gear)      | 2821   |
| Output small gear                           | 2822   |
| Equipped cover (O. Ring + Waterproof seal   | 2823   |
| Coupling sleeve                             | 2824   |
| Inside basket                               | 2825   |
| Small cover with handle & gear              | 2826   |
| Complete cover                              | 2827   |
| Plate + screws (3)                          | 2828   |
| Screws (4)                                  | 9014   |