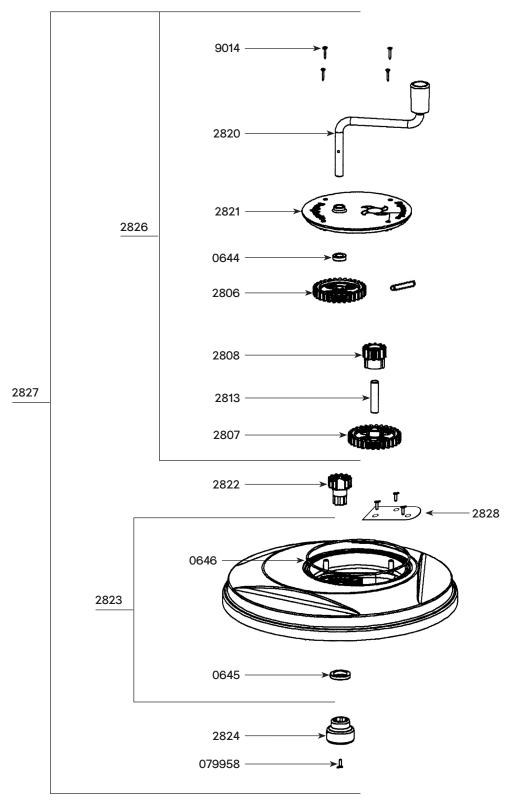

## TECHNICAL SHEET

| Parts list                                  | Code   |
|---------------------------------------------|--------|
| Waterproof seal 14 x 24 x 7                 | 0644   |
| Waterproof seal 25 x 37 x 6                 | 0645   |
| O. Ring                                     | 0646   |
| Screws TBF 3.9 x 14                         | 079958 |
| Outside basket                              | 2801   |
| Perforated drive gear + pin                 | 2806   |
| Large gear                                  | 2807   |
| Small gear                                  | 2808   |
| Axle for outside basket                     | 2810   |
| Pin for large gear                          | 2811   |
| Axle for drive & small gear                 | 2813   |
| Axle                                        | 2814   |
| Set of gears (2806, 2807, 2808, 2811, 2822) | 2815.2 |
| Handle only                                 | 2820   |
| Small cover (w/ o handle & drive gear)      | 2821   |
| Output small gear                           | 2822   |
| Equipped cover (O. Ring + Waterproof seal   | 2823   |
| Coupling sleeve                             | 2824   |
| Inside basket                               | 2825   |
| Small cover with handle & gear              | 2826   |
| Complete cover                              | 2827   |
| Plate + screws (3)                          | 2828   |
| Screws (4)                                  | 9014   |