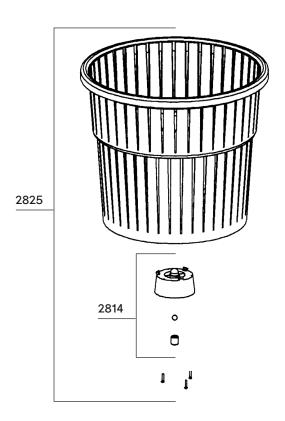

## TECHNICAL SHEET

| Parts list                                  | Code   |
|---------------------------------------------|--------|
| Waterproof seal 14 x 24 x 7                 | 0644   |
| Waterproof seal 25 x 37 x 6                 | 0645   |
| O. Ring                                     | 0646   |
| Screws TBF 3.9 x 14                         | 079958 |
| Outside basket                              | 2801   |
| Perforated drive gear + pin                 | 2806   |
| Large gear                                  | 2807   |
| Small gear                                  | 2808   |
| Axle for outside basket                     | 2810   |
| Pin for large gear                          | 2811   |
| Axle for drive & small gear                 | 2813   |
| Axle                                        | 2814   |
| Set of gears (2806, 2807, 2808, 2811, 2822) | 2815.2 |
| Handle only                                 | 2820   |
| Small cover (w/ o handle & drive gear)      | 2821   |
| Output small gear                           | 2822   |
| Equipped cover (O. Ring + Waterproof seal   | 2823   |
| Coupling sleeve                             | 2824   |
| Inside basket                               | 2825   |
| Small cover with handle & gear              | 2826   |
| Complete cover                              | 2827   |
| Plate + screws (3)                          | 2828   |
| Screws (4)                                  | 9014   |