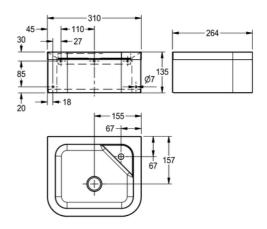

| TECHNICAL DATA        |                                |
|-----------------------|--------------------------------|
| bowl - bowl depth     | 135.00 mm                      |
| bowl - depth          | 310.00 mm                      |
| bowl - width          | 264.00 mm                      |
| gross weight          | 3.20 kg                        |
| material              | stainless steel                |
| material code         | 1.4301 Chrome Nickel steel V2A |
| material thickness    | 1.20 mm                        |
| overall depth         | 135.00 mm                      |
| overall height        | 264.00 mm                      |
| overall width         | 310.00 mm                      |
| surface finish        | satin finished                 |
| type of mounting      | wall mounting                  |
| type of operation     | manual operation               |
| waste hole position   | centre                         |
| waste hole projection | 150.00 mm                      |
| waste size            | DN 20                          |
| net weight            | 2.80 kg                        |