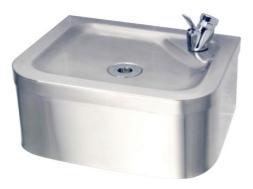

## DRINKING FOUNTAIN: G20100N

## G20100N | 2000100146

ARTICLE GROUP : G20100N | ARTICLE FAMILY : Drinking fountains unchilled | PRODUCT GROUP : Water dispensers

Drinking water fountains are manufactured from grade austenitic stainless steel, material thickness 1.2mm, supplied complete with 19mm waste and water bubbler. The wall mounted model is simply fixed to the wall using a joggle strip and integral mounting brackets.