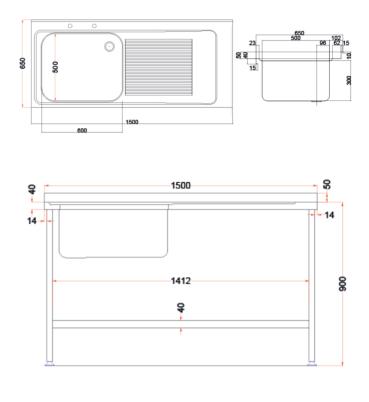

## **TECHNICAL DATA**

| Unpacked height (mm) | 900 + 50 upstand                      |
|----------------------|---------------------------------------|
| Unpacked width (mm)  | 1500                                  |
| Unpacked depth (mm)  | 650                                   |
| Weight (kg)          | 19                                    |
| Material top         | SAE grade 304; EN 1.4301, X5CrNi18-10 |
| Material sub-top     | SAE grade 430; EN 1.4016, X6Cr17      |
| Surface finish       | Satin                                 |
| Type of Mounting     | Floor                                 |
| Feet                 | Adjustable                            |