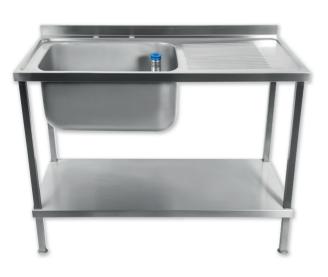

## **DIMENSIONS**

۲

The 1500mm wide flat-packed sink from Holmes is a made with industrial grade 304 stainless steel, which offers high resistance to rusting, stains and makes it easy to clean. The sink is designed with a left side bowl and right side drainer, and is easy to assemble. Create practical and hygienic designated washing areas in your kitchen with this reliable commercial sink, which also benefits from a sturdy undershelf offering support for heavy appliances or extra storage.