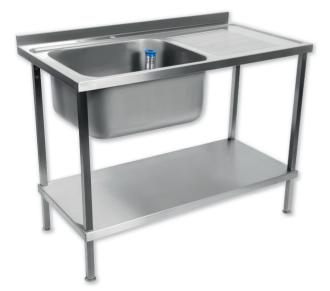

## **DIMENSIONS**

۲

The 1500mm wide flat-packed sink from Holmes is a made with industrial grade 304 stainless steel, which offers high resistance to rusting, stains and makes it easy to clean. The sink is designed with a left side bowl and right side drainer, and is easy to assemble. Create practical and hygienic designated washing areas in your kitchen with this reliable commercial sink, which also benefits from a sturdy undershelf offering support for heavy appliances or extra storage.