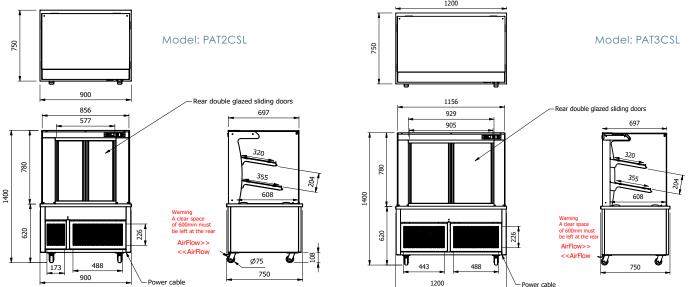

The Refrigeration system air venting is all on the operators side. Simplifying installations and eliminating the need for unsightly vents on the customers side.

|               | Model   | Weight (kg) | L x W x H<br>(mm) | Electrical  <br>Supply | Power Rating (kw) |
|---------------|---------|-------------|-------------------|------------------------|-------------------|
| Curved        | PAT2C   | 121         | 900 x 750 x 1400  | 13amp                  | 1.5               |
| Glass cabinet | PAT3C   | 184         | 1200 x 750 x 1400 | 13amp                  | 1.5               |
| Square        | PAT2CSL | 129         | 900 x 750 x 1400  | 13amp                  | 1.5               |
| Glass cabinet | PAT3CSL | 192         | 1200 x 750 x 1400 | 13amp                  | 1.5               |