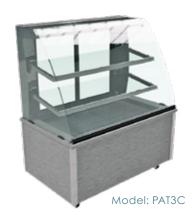

ibility display with LED illumination.
- Point of sale / display ticket strips.
- Mobile all swivel castors two with brakes.
- Digital thermostat and temperature control with automatic defrost.
- Advanced air flow design with unique polar air-stream technology.
- Fully insulated efficient, eco-friendly, refrigeration.
- Maintaining the core product temperature of pre-chilled food below 5°C in ambient condition not exceeding 25°C and 60% relative humidity.
- Automatic condensate water evaporation [no need to empty drip trays).
- 24-hour operation.
- Supplied with 2m long power cord and 13amp plug [13A 230v 50Hz]







The Refrigeration system air venting is all on the operators side. Simplifying installations and eliminating the need for unsightly vents on the customers side.















|               | Model   | Weight (kg) | L x W x H<br>(mm) | Electrical  <br>Supply | Power Rating (kw) |
|---------------|---------|-------------|-------------------|------------------------|-------------------|
| Curved        | PAT2C   | 121         | 900 x 750 x 1400  | 13amp                  | 1.5               |
| Glass cabinet | PAT3C   | 184         | 1200 x 750 x 1400 | 13amp                  | 1.5               |
| Square        | PAT2CSL | 129         | 900 x 750 x 1400  | 13amp                  | 1.5               |
| Glass cabinet | PAT3CSL | 192         | 1200 x 750 x 1400 | 13amp                  | 1.5               |







FK4 2BS

Scotland