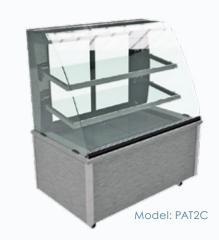

The hygienic multi-deck cabinet design provides a sharp and sophisticated aesthetic, set at a low height to allow serving over, complete with a full transparent glass top and glass display shelving with full length LED illumination for enhanced product display.

The Refrigeration system air venting is all on the operators side. Simplifying installations and eliminating the need for unsightly vents on the customers side.

|               | Model   | Weight (kg) | L x W x H<br>(mm) | Electrical  <br>Supply | Power Rating (kw) |
|---------------|---------|-------------|-------------------|------------------------|-------------------|
| Curved        | PAT2C   | 121         | 900 x 750 x 1400  | 13amp                  | 1.5               |
| Glass cabinet | PAT3C   | 184         | 1200 x 750 x 1400 | 13amp                  | 1.5               |
| Square        | PAT2CSL | 129         | 900 x 750 x 1400  | 13amp                  | 1.5               |
| Glass cabinet | PAT3CSL | 192         | 1200 x 750 x 1400 | 13amp                  | 1.5               |