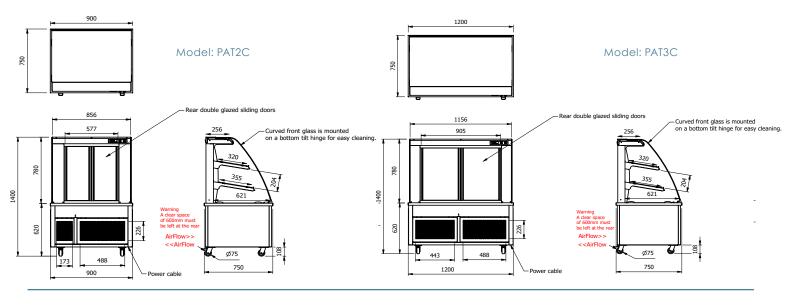

The Refrigeration system air venting is all on the operators side. Simplifying installations and eliminating the need for unsightly vents on the customers side.

|               | Model   | Weight (kg) | L x W x H<br>(mm) | Electrical  <br>Supply | Power Rating (kw) |
|---------------|---------|-------------|-------------------|------------------------|-------------------|
| Curved        | PAT2C   | 121         | 900 x 750 x 1400  | 13amp                  | 1.5               |
| Glass cabinet | PAT3C   | 184         | 1200 x 750 x 1400 | 13amp                  | 1.5               |
| Square        | PAT2CSL | 129         | 900 x 750 x 1400  | 13amp                  | 1.5               |
| Glass cabinet | PAT3CSL | 192         | 1200 x 750 x 1400 | 13amp                  | 1.5               |