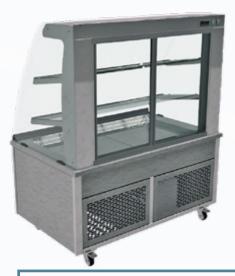

Model: PAT3CSL

The Refrigeration system air venting is all on the operators side. Simplifying installations and eliminating the need for unsightly vents on the customers side.

|               | Model   | Weight (kg) | L x W x H<br>(mm) | Electrical  <br>Supply | Power Rating (kw) |
|---------------|---------|-------------|-------------------|------------------------|-------------------|
| Curved        | PAT2C   | 121         | 900 x 750 x 1400  | 13amp                  | 1.5               |
| Glass cabinet | PAT3C   | 184         | 1200 x 750 x 1400 | 13amp                  | 1.5               |
| Square        | PAT2CSL | 129         | 900 x 750 x 1400  | 13amp                  | 1.5               |
| Glass cabinet | PAT3CSL | 192         | 1200 x 750 x 1400 | 13amp                  | 1.5               |