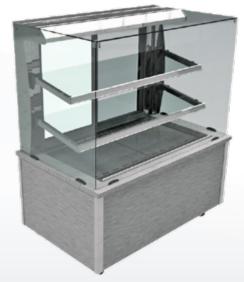

The hygienic multi-deck cabinet design provides a sharp and sophisticated aesthetic, set at a low height to allow serving over, complete with a full transparent glass top and glass display shelving with full length LED illumination for enhanced product display.

The Refrigeration system air venting is all on the operators side. Simplifying installations and eliminating the need for unsightly vents on the customers side.

|               | Model   | Weight (kg) | L x W x H<br>(mm) | Electrical  <br>Supply | Power Rating (kw) |
|---------------|---------|-------------|-------------------|------------------------|-------------------|
| Curved        | PAT2C   | 121         | 900 x 750 x 1400  | 13amp                  | 1.5               |
| Glass cabinet | PAT3C   | 184         | 1200 x 750 x 1400 | 13amp                  | 1.5               |
| Square        | PAT2CSL | 129         | 900 x 750 x 1400  | 13amp                  | 1.5               |
| Glass cabinet | PAT3CSL | 192         | 1200 x 750 x 1400 | 13amp                  | 1.5               |