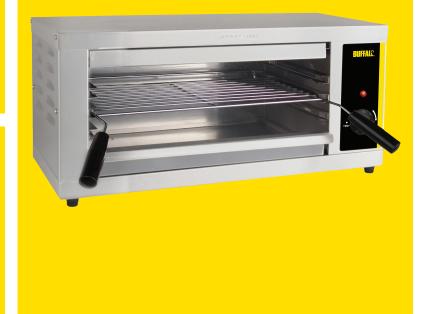

## **Electric Salamander Grill**

Highly durable and ideal for busy commercial kitchen use, the Buffalo Electric Salamander Grill features an easy to clean stainless steel countertop and offers exceptionally quick and easy grilling, heating and toasting. It features variable heat control, thermostatic controls, high power metal elements, a waste tray and removable upper and lower splash guards.

## **Features and Benefits:**

- Variable heat control
- Thermostat control
- Removable upper and lower splash guards
- Easy to remove and clean waste tray
- Warranty 2 years