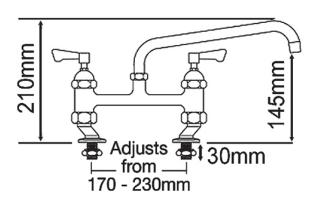

Dimensions are in millimeters. If a Cad file is required please visit www.mechline.com.

MECHLINE DEVELOPMENTS LIMITED

Tel: +44 (0)1908 261511 | Email: info@mechline.com | Web: www.mechline.com