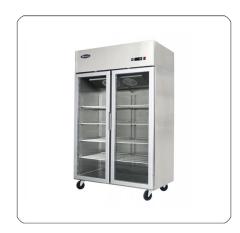

The Atosa YCF9402GR Slimline Refrigerated Unit with Double Glass Doors is constructed with a High Grade Stainless Steel Exterior & Interior and is equipped with a Heavy Duty Top Mounted Compressor Unit.

- Heavy Duty Top Mounted Compressor Unit
- **⊘** High Grade Stainless Steel Construction Interior
- **⊘** High Grade Stainless Steel Construction Exterior
- **⊘** Recessed door handle
- **⊗** Easy to clean interior with rounded corner design **⊗** Climate Class 4 product
- **⊗** LED Lighting
- **⊘** Pre-installed castors

- Slimline design reduced footprint
- Self-closing and stay open door
- $\odot$ Standard safety door lock
- Magnetic door gaskets
- **⊘** Pre-installed shelves

| SPECIFICATIONS    |                 |                           |          |  |
|-------------------|-----------------|---------------------------|----------|--|
| Summary           |                 | Power and Performance     |          |  |
| Brand             | Atosa           | Voltage (V/HZ/PH)         | 220/50/1 |  |
| Model             | YCF9402GR       | Power (Watts)             | 450      |  |
| Shelf Quantity    | 6               | Electrical Current (Amps) | 2.3      |  |
| Material External | Stainless Steel | kWh/annum                 | 1693     |  |
| Material Internal | Stainless Steel |                           |          |  |
| Lighting          | Yes             |                           |          |  |
| Door lock         | Yes             |                           |          |  |