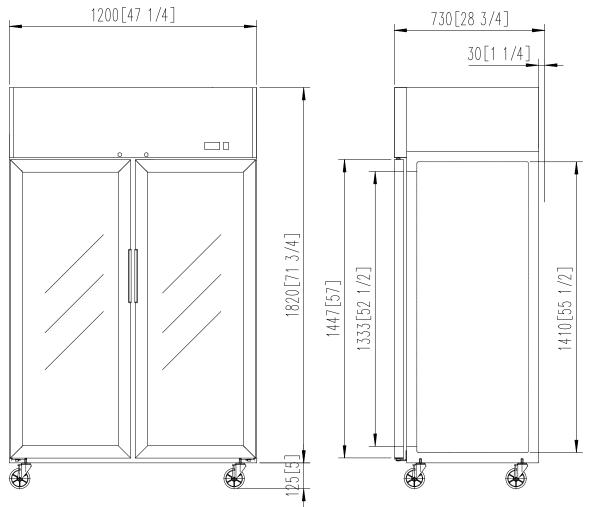

| Key Specifications             |                       | Weights and Dimensions         |                   |
|--------------------------------|-----------------------|--------------------------------|-------------------|
| Climate Class                  | 4                     | Net Weight (kg)                | 140               |
| <b>Energy Efficiency Class</b> | В                     | Gross Weight (kg)              | 150               |
| Defrost Method                 | Air Defrost           | Shelf Loading Capacity (kg pc) | 40                |
| Refrigerant Type / Amount      | R600a / 130 g         | Shelf Dimensions mm            | 525 x 530         |
| Cooling Method                 | Ventilated            | Exterior Dimension (WxDxH) mm  | 1200 x 745 x 1945 |
| Inner Temperature (°C)         | +2°C to +8°C          | Interior Dimension (WxDxH) mm  | 1100 x 540 x 1380 |
| Insulation                     | Polyurethane foam     | Packing Dimension (WxDxH) mm   | 1240 x 774 x 2050 |
| Foaming Material               | C5H10                 |                                |                   |
| Castors                        | 4 (2 Braked on front) |                                |                   |
| Gross Capacity (Litre)         | 900                   |                                |                   |
| Net Capacity (Litre)           | 620                   |                                |                   |