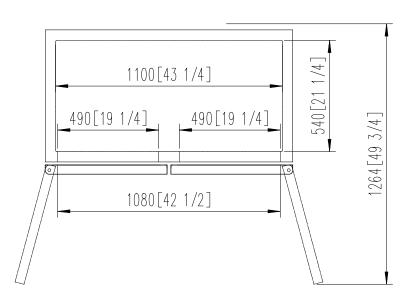

| Key Specifications             |                       | Weights and Dimensions         |                   |
|--------------------------------|-----------------------|--------------------------------|-------------------|
| Climate Class                  | 4                     | Net Weight (kg)                | 140               |
| <b>Energy Efficiency Class</b> | В                     | Gross Weight (kg)              | 150               |
| Defrost Method                 | Air Defrost           | Shelf Loading Capacity (kg pc) | 40                |
| Refrigerant Type / Amount      | R600a / 130 g         | Shelf Dimensions mm            | 525 x 530         |
| Cooling Method                 | Ventilated            | Exterior Dimension (WxDxH) mm  | 1200 x 745 x 1945 |
| Inner Temperature (°C)         | +2°C to +8°C          | Interior Dimension (WxDxH) mm  | 1100 x 540 x 1380 |
| Insulation                     | Polyurethane foam     | Packing Dimension (WxDxH) mm   | 1240 x 774 x 2050 |
| Foaming Material               | C5H10                 |                                |                   |
| Castors                        | 4 (2 Braked on front) |                                |                   |
| Gross Capacity (Litre)         | 900                   |                                |                   |
| Net Capacity (Litre)           | 620                   |                                |                   |