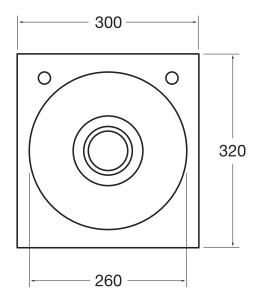

## Manufactured by MECHLINE

BaSix WS3 Hand Wash Station with a pair of AquaTechnix LEVER taps Dimensions: O/D: 300 x 320 x 195mm Bowl: 260 dia x 150mm deep

Manufacturer: Mechline Developments Limited. Brand: BaSix. Model Range: WS3 Controls: Lever. Tap Type: AquaTechnix Lever. Accreditation: WRAS.

## MAINTENANCE & CLEANING

Cleaning chrome: Do not use abrasive, chlorine or acidbased cleaning products. Avoid contact with concentrated bleach.

Clean with soapy water using a cloth or sponge.

Dimensions are in millimeters. If a CAD file is required please visit www.mechline.com.