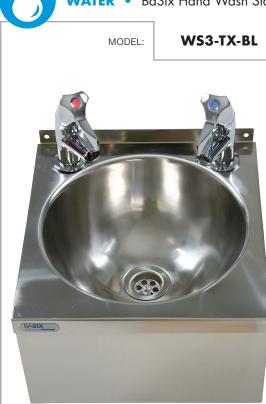

**WRAS** 

WATER • BaSix Hand Wash Station • Lever controls • WS3

## Manufactured by MECHLINE

BaSix WS3 Hand Wash Station with a pair of AquaTechnix LEVER taps Dimensions: O/D: 300 x 320 x 195mm Bowl: 260 dia x 150mm deep

Manufacturer: Mechline Developments Limited. Brand: BaSix. Model Range: WS3 Controls: Lever. Tap Type: AquaTechnix Lever. Accreditation: WRAS.