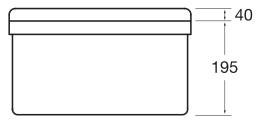

## Manufactured by MECHLINE

BaSix WS3 Hand Wash Station with a pair of AquaTechnix LEVER taps Dimensions: O/D: 300 x 320 x 195mm Bowl: 260 dia x 150mm deep

Manufacturer: Mechline Developments Limited. Brand: BaSix. Model Range: WS3 Controls: Lever. Tap Type: AquaTechnix Lever. Accreditation: WRAS.

## MAINTENANCE & CLEANING

Cleaning chrome: Do not use abrasive, chlorine or acidbased cleaning products. Avoid contact with concentrated bleach.

Clean with soapy water using a cloth or sponge.

Dimensions are in millimeters. If a CAD file is required please visit www.mechline.com.