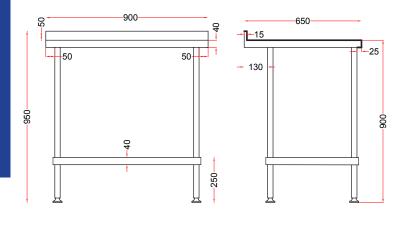

## **TECHNICAL DATA**

| Unpacked height (mm) | 900 + 50 upstand                      |
|----------------------|---------------------------------------|
| Unpacked width (mm)  | 900                                   |
| Unpacked depth (mm)  | 650                                   |
| Weight (kg)          | 12                                    |
| Material top         | SAE grade 304; EN 1.4301, X5CrNi18-10 |
| Material sub-top     | SAE grade 430; EN 1.4016, X6Cr17      |
| Surface finish       | Satin                                 |
| Type of Mounting     | Floor                                 |
| Feet                 | Adjustable                            |