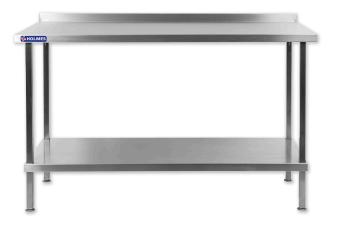

## **DIMENSIONS**

Holmes Stainless Steel Wall Table gives you a robust, strong and reliable table for use in kitchens and food preparation areas, featuring an extremely hygienic 304 stainless steel work surface, supported on a sturdy stainless steel underframe with fully adjustable feet. Ideal for preparing food on, the table also features a stainless steel undershelf that can be used for storage, helping you to make the most of your kitchen space.