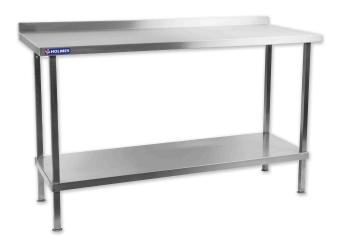

## **DIMENSIONS**

Holmes Stainless Steel Wall Table gives you a robust, strong and reliable table for use in kitchens and food preparation areas, featuring an extremely hygienic 304 stainless steel work surface, supported on a sturdy stainless steel underframe with fully adjustable feet. Ideal for preparing food on, the table also features a stainless steel undershelf that can be used for storage, helping you to make the most of your kitchen space.