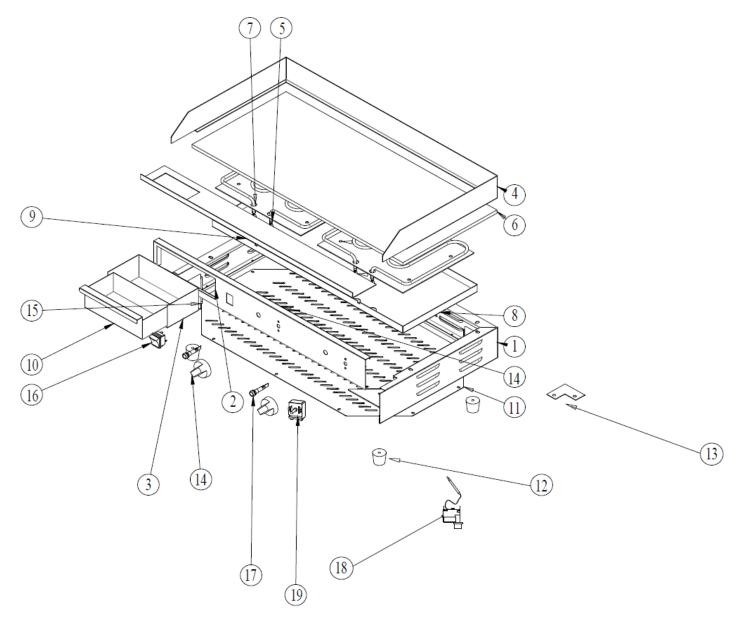

Exploded diagram and spare parts list (CU627)

| Machine                                       | Explode | Code     | Description           |
|-----------------------------------------------|---------|----------|-----------------------|
| Buffalo Large Countertop Griddle -Steel Plate | 1       | <b>~</b> | Apron                 |
| Buffalo Large Countertop Griddle -Steel Plate | 2       | <b>~</b> | Apron Front Plate     |
| Buffalo Large Countertop Griddle -Steel Plate | 3       | <b>~</b> | Fuel Tank Track       |
| Buffalo Large Countertop Griddle -Steel Plate | 4       | <b>~</b> | Plank Apron           |
| Buffalo Large Countertop Griddle -Steel Plate | 5       | AS331    | Heater                |
| Buffalo Large Countertop Griddle -Steel Plate | 6       | <b>~</b> | Scraping Board        |
| Buffalo Large Countertop Griddle -Steel Plate | 7       | <b>~</b> | Mica Insulating Board |
| Buffalo Large Countertop Griddle -Steel Plate | 8       | <b>~</b> | Cotton Sealing Board  |
| Buffalo Large Countertop Griddle -Steel Plate | 9       | <b>~</b> | Pick The Front Plate  |
| Buffalo Large Countertop Griddle -Steel Plate | 10      | AS348    | Oil Box               |
| Buffalo Large Countertop Griddle -Steel Plate | 11      | <b>~</b> | Bottom Sealing Plate  |
| Buffalo Large Countertop Griddle -Steel Plate | 12      | AS338    | Feet (set 4)          |
| Buffalo Large Countertop Griddle -Steel Plate | 13      | <b>~</b> | Fixed Plate           |
| Buffalo Large Countertop Griddle -Steel Plate | 14      | AS344    | Knob                  |
| Buffalo Large Countertop Griddle -Steel Plate | 15      | <b>~</b> | Fixed Board           |
| Buffalo Large Countertop Griddle -Steel Plate | 16      | AS333    | Switch                |
| Buffalo Large Countertop Griddle -Steel Plate | 17      | AS332    | Indicator Light       |
| Buffalo Large Countertop Griddle -Steel Plate | 18      | AS336    | Hi-Limit              |
| Buffalo Large Countertop Griddle -Steel Plate | 19      | AS326    | Thermostat            |