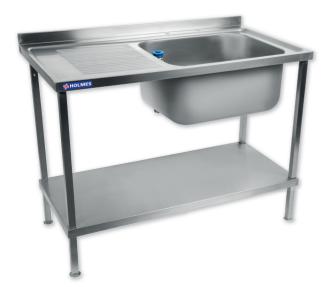

## **STAINLESS STEEL SINK -**DR060 FULLY WELDED

## DIMENSIONS

۲

This Holmes 1000mm wide right hand sink with drainer is fully welded and assembled in York, where the firm apply years of experience in the installation and design of commercial kitchens into its structure. Made from high quality 304 stainless steel, the sink is highly resistant to corrosion as well as hygienic and easy to sanitise. It is also designed to take the knocks and bangs that come with a busy working kitchen, providing assurance from its quality construction, materials and experience gained from installing commercial kitchen furniture from executive restaurants to the royal kitchens at windsor castle.