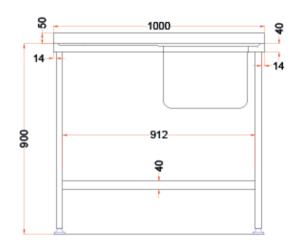

## DIMENSIONS

۲

This Holmes 1000mm wide right hand sink with drainer is fully welded and assembled in York, where the firm apply years of experience in the installation and design of commercial kitchens into its structure. Made from high quality 304 stainless steel, the sink is highly resistant to corrosion as well as hygienic and easy to sanitise. It is also designed to take the knocks and bangs that come with a busy working kitchen, providing assurance from its quality construction, materials and experience gained from installing commercial kitchen furniture from executive restaurants to the royal kitchens at windsor castle.

## **TECHNICAL DATA**

| Unpacked height (mm) | 900 + 50 upstand                      |
|----------------------|---------------------------------------|
| Unpacked width (mm)  | 1000                                  |
| Unpacked depth (mm)  | 600                                   |
| Weight (kg)          | 11.5                                  |
| Material top         | SAE grade 304; EN 1.4301, X5CrNi18-10 |
| Material sub-top     | SAE grade 430; EN 1.4016, X6Cr17      |
| Surface finish       | Satin                                 |
| Type of Mounting     | Floor                                 |
| Feet                 | Adjustable                            |