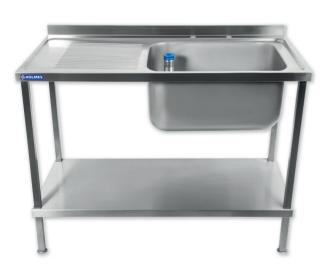

## **STAINLESS STEEL SINK -**DR060 FULLY WELDED

## DIMENSIONS

۲

This Holmes 1000mm wide right hand sink with drainer is fully welded and assembled in York, where the firm apply years of experience in the installation and design of commercial kitchens into its structure. Made from high quality 304 stainless steel, the sink is highly resistant to corrosion as well as hygienic and easy to sanitise. It is also designed to take the knocks and bangs that come with a busy working kitchen, providing assurance from its quality construction, materials and experience gained from installing commercial kitchen furniture from executive restaurants to the royal kitchens at windsor castle.