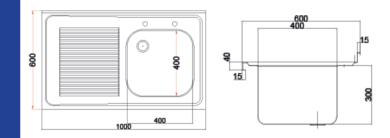

## DIMENSIONS

۲

This Holmes 1000mm wide right hand sink with drainer is fully welded and assembled in York, where the firm apply years of experience in the installation and design of commercial kitchens into its structure. Made from high quality 304 stainless steel, the sink is highly resistant to corrosion as well as hygienic and easy to sanitise. It is also designed to take the knocks and bangs that come with a busy working kitchen, providing assurance from its quality construction, materials and experience gained from installing commercial kitchen furniture from executive restaurants to the royal kitchens at windsor castle.

## **TECHNICAL DATA**

| Unpacked height (mm) | 900 + 50 upstand                      |
|----------------------|---------------------------------------|
| Unpacked width (mm)  | 1000                                  |
| Unpacked depth (mm)  | 600                                   |
| Weight (kg)          | 11.5                                  |
| Material top         | SAE grade 304; EN 1.4301, X5CrNi18-10 |
| Material sub-top     | SAE grade 430; EN 1.4016, X6Cr17      |
| Surface finish       | Satin                                 |
| Type of Mounting     | Floor                                 |
| Feet                 | Adjustable                            |