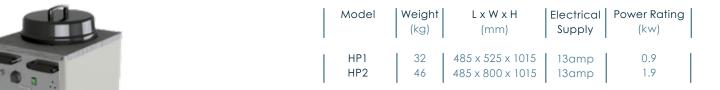

## Capacity

| Model | Number of dispensing tubes | Number of plates approximately | Plate<br>Diameter (mm) |
|-------|----------------------------|--------------------------------|------------------------|
| HP1   | 1 2                        | 75                             | 203 - 305              |
| HP2   |                            | 150                            | 203 - 305              |