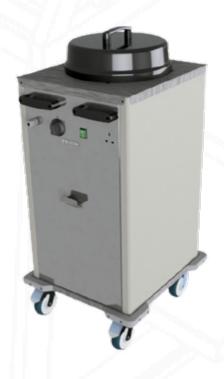

## Overview

Mobile and heated pop up plate dispensers.

Each tube has four adjustable guide rods to enable it to take various size plates from 8" to 12" (205mm - 305mm) in diameter with a maximum capacity of around 75 plates per tube. The dispensers have a variable spring system to accommodate different weights of plates. Lift off top plate and the next one automatically moves up into position. Heated units fitted with the renown Moffat Sahara fan forced air system complete with Impact resistant ABS covers and 13amp plug and cable. Temperature is thermostatically controlled and is adjustable between 30°C and 110° C, for convenience there is a handy cover /lid holder.

These units feature the Moffat pop- up plate system with multi-spring, adjustable, floating platform and Moffat's renowned, Sahara fan heating cell

## Capacity

| Model | Number of dispensing tubes | Number of plates approximately | Plate<br>Diameter (mm) |
|-------|----------------------------|--------------------------------|------------------------|
| HP1   | 1 2                        | 75                             | 203 - 305              |
| HP2   |                            | 150                            | 203 - 305              |