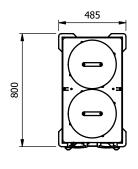

## Capacity

| Model | Number of dispensing tubes | Number of plates approximately | Plate<br>Diameter (mm) |
|-------|----------------------------|--------------------------------|------------------------|
| HP1   | 1 2                        | 75                             | 203 - 305              |
| HP2   |                            | 150                            | 203 - 305              |

HP1

HP2

E&R Moffat Ltd. Bonnybridge FK4 2BS Scotland