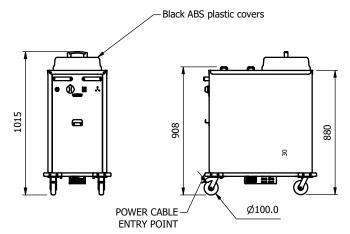

## Overview

Mobile and heated pop up plate dispensers.

Each tube has four adjustable guide rods to enable it to take various size plates from 8" to 12" (205mm - 305mm) in diameter with a maximum capacity of around 75 plates per tube. The dispensers have a variable spring system to accommodate different weights of plates. Lift off top plate and the next one automatically moves up into position. Heated units fitted with the renown Moffat Sahara fan forced air system complete with Impact resistant ABS covers and 13amp plug and cable. Temperature is thermostatically controlled and is adjustable between 30°C and 110° C, for convenience there is a handy cover /lid holder.

## **Key Features:**

- Forced air heating and recirculation.
- Fast heat up and recovery times
- Energy saving efficiency and even heat distribution
- Thermostatic control adjustable from 30° C to 110° C.
- Interior finished in clinical bright polished stainless steel.
- Capacity approximately 75 plates per tube depending on type, profile and thickness
- Supplied with ABS lids
- Simplistic easy adjustable springs allows repeated pop up plate presentation.
- 24/7 operation.
- Exterior panels in durable plastic coated steel
- Easily adjustable plate guides, no tools required.
- Complete with a 2 metre long cable and 13 amp plug