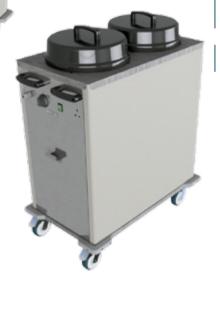

## Overview

Mobile and heated pop up plate dispensers.

Each tube has four adjustable guide rods to enable it to take various size plates from 8" to 12" (205mm - 305mm) in diameter with a maximum capacity of around 75 plates per tube. The dispensers have a variable spring system to accommodate different weights of plates. Lift off top plate and the next one automatically moves up into position. Heated units fitted with the renown Moffat Sahara fan forced air system complete with Impact resistant ABS covers and 13amp plug and cable. Temperature is thermostatically controlled and is adjustable between 30°C and 110° C, for convenience there is a handy cover /lid holder.

These units feature the Moffat pop- up plate system with multi-spring, adjustable, floating platform and Moffat's renowned, Sahara fan heating cell

## Capacity

| Model | Number of dispensing tubes | Number of plates approximately | Plate<br>Diameter (mm) |
|-------|----------------------------|--------------------------------|------------------------|
| HP1   | 1 2                        | 75                             | 203 - 305              |
| HP2   |                            | 150                            | 203 - 305              |