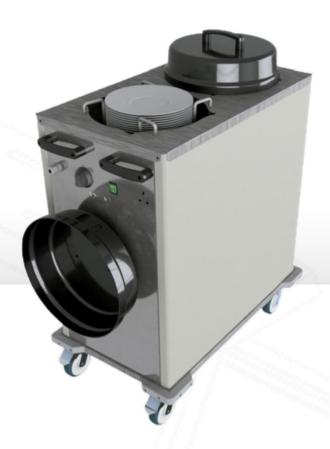

## Overview

Mobile and heated pop up plate dispensers.

Each tube has four adjustable guide rods to enable it to take various size plates from 8" to 12" (205mm - 305mm) in diameter with a maximum capacity of around 75 plates per tube. The dispensers have a variable spring system to accommodate different weights of plates. Lift off top plate and the next one automatically moves up into position. Heated units fitted with the renown Moffat Sahara fan forced air system complete with Impact resistant ABS covers and 13amp plug and cable. Temperature is thermostatically controlled and is adjustable between 30°C and 110° C, for convenience there is a handy cover /lid holder.

These units feature the Moffat pop- up plate system with multi-spring, adjustable, floating platform and Moffat's renowned, Sahara fan heating cell

## Capacity

| Model | Number of dispensing tubes | Number of plates approximately | Plate<br>Diameter (mm) |
|-------|----------------------------|--------------------------------|------------------------|
| HP1   | 1 2                        | 75                             | 203 - 305              |
| HP2   |                            | 150                            | 203 - 305              |