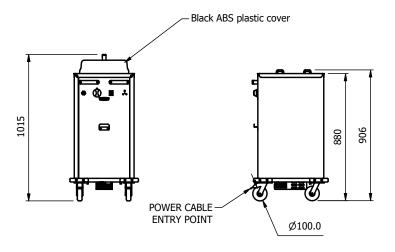

## Overview

Mobile and heated pop up plate dispensers.

Each tube has four adjustable guide rods to enable it to take various size plates from 8" to 12" (205mm - 305mm) in diameter with a maximum capacity of around 75 plates per tube. The dispensers have a variable spring system to accommodate different weights of plates. Lift off top plate and the next one automatically moves up into position. Heated units fitted with the renown Moffat Sahara fan forced air system complete with Impact resistant ABS covers and 13amp plug and cable. Temperature is thermostatically controlled and is adjustable between 30°C and 110° C, for convenience there is a handy cover /lid holder.

## **Key Features:**

- Forced air heating and recirculation.
- Fast heat up and recovery times
- Energy saving efficiency and even heat distribution
- Thermostatic control adjustable from 30° C to 110° C.
- Interior finished in clinical bright polished stainless steel.
- Capacity approximately 75 plates per tube depending on type, profile and thickness
- Supplied with ABS lids
- Simplistic easy adjustable springs allows repeated pop up plate presentation.
- 24/7 operation.
- Exterior panels in durable plastic coated steel
- Easily adjustable plate guides, no tools required.
- Complete with a 2 metre long cable and 13 amp plug