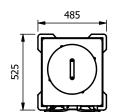

## Capacity

| Model | Number of dispensing tubes | Number of plates approximately | Plate<br>Diameter (mm) |
|-------|----------------------------|--------------------------------|------------------------|
| HP1   | 1 2                        | 75                             | 203 - 305              |
| HP2   |                            | 150                            | 203 - 305              |

HP1

HP2

E&R Moffat Ltd. Bonnybridge FK4 2BS Scotland