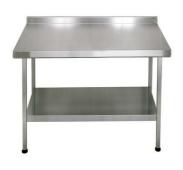

## PREPARATION MIDI WALL TABLE: F20605Z

F20605Z | 2000100176

ARTICLE GROUP: F20605 ++ | ARTICLE FAMILY: Work tops | PRODUCT GROUP: Catering

Midi wall tables will align with the Midi range of catering sinks. Midi wall tables are manufactured from 1.2 thick austenitic grade stainless steel polished to a satin finish. Stainless steel underframes complete with shelf are supplied with each table, in a flat pack form with easy to read assembly instructions. Each leg is fitted with an adjustable foot (-20, +10mm) with a working height of 900mm.

Midi Wall Table with Welded Underframe

| TECHNICAL DATA     |                                |
|--------------------|--------------------------------|
| gross weight       | 14.80 kg                       |
| material           | stainless steel                |
| material code      | 1.4301 Chrome Nickel steel V2A |
| material thickness | 1.20 mm                        |
| overall depth      | 650.00 mm                      |
| overall height     | 900.00 mm                      |
| overall width      | 1,200.00 mm                    |
| rear upstand       | yes                            |
| surface finish     | satin finished                 |
| type of mounting   | floor mounting                 |
| net weight         | 14.40 kg                       |