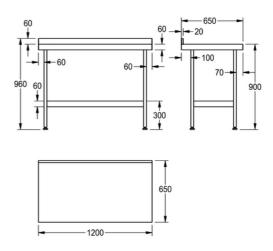

Midi Wall Table with Welded Underframe

| TECHNICAL DATA     |                                |
|--------------------|--------------------------------|
| gross weight       | 14.80 kg                       |
| material           | stainless steel                |
| material code      | 1.4301 Chrome Nickel steel V2A |
| material thickness | 1.20 mm                        |
| overall depth      | 650.00 mm                      |
| overall height     | 900.00 mm                      |
| overall width      | 1,200.00 mm                    |
| rear upstand       | yes                            |
| surface finish     | satin finished                 |
| type of mounting   | floor mounting                 |
| net weight         | 14.40 kg                       |