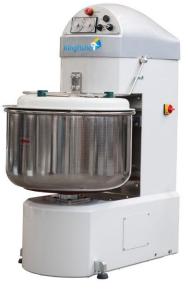

## Coter CPM120 Heavy Duty Spiral Mixer

| Model  | Capacity<br>(kg)<br>Dough<br>(Flour) | Bowl Size<br>(cm) | Bowl<br>Capacity | Speeds      | Spiral RPM                                                             | Bowl RPM | Spiral<br>Motor<br>Power                                             | Bowl<br>Motor<br>Power | Dimensions | Weight |
|--------|--------------------------------------|-------------------|------------------|-------------|------------------------------------------------------------------------|----------|----------------------------------------------------------------------|------------------------|------------|--------|
| CPM120 | 120 (80)                             | 75x44             | 180ltr           | 2 + reverse | 100rpm<br>(1 <sup>st</sup> speed)<br>200rpm<br>(2 <sup>nd</sup> speed) | 14rpm    | 2.6kw<br>(1 <sup>st</sup> speed)<br>4.8kw<br>(2 <sup>nd</sup> speed) | 0.75kw                 | 78x137x145 | 495 kg |