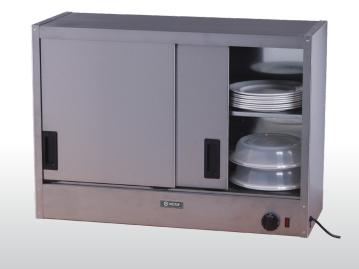

# **HOT CUPBOARDS LIGHT DUTY EARL MODEL NO: EARL**

Compact hot cupboard/plate warmer for the smaller operation. Wall mounted.

## CONSTRUCTION

Top: Stainless steel Exterior: Stainless steel Interior: Stainless steel

## CAPACITY

HOT CUPBOARD 18 plated meals, 80 10" plates

#### **PRODUCT FEATURES**

- Adjustable thermostatic control to hot cupboard
- Two removable shelves
- Wall mounted

WEBSITE www.victoronline.co.uk