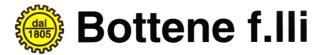

## **RAVIOLI-MACHINE**

Table ravioli machine with double pasta sheet and interchangeable moulds.

With this machine it is possible to produce different ravioli shapes (rectangular, round, 1/2 moon etc.) and dose the amount of filling.

It is made of excellent quality material, all finished in stainless steel, it is strong and easy to use and complies with current safety standards.

Dimensions machine : cm 44x45x66h

Net weight Kg. 44 Motor singlephase Kw 0,18

Output 50-150ravioli/ minute

BE90 Complete with 1 mould (electric)

To can operate with these machines you need **AV90** :Dough-roller