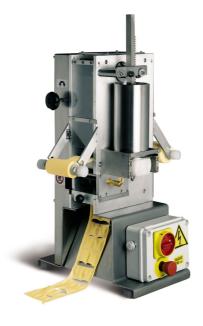

Output 50-150ravioli/ minute

BE90 Complete with 1 mould (electric)

To can operate with these machines you need **AV90** :Dough-roller

## **ACCESSORIES**

Different ravioli shapes: half-moon:mm70x50 - Round:mm.35 - mm.60

Square :mm 35x35

Rectangular: mm 70x60 - mm 50x40

Triangle: mm 70x70

BE90 AV90 (connected with PM80)