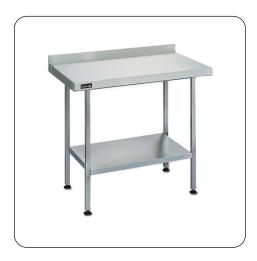

## L6509WB - Lincat Freestanding Wall Bench - W 900 mm

Prepare delicious dishes with confidence on this strong, reliable Lincat Wall Bench.

- High quality 304 grade stainless steel resists corrosion & is easy to clean — maintaining a hygienic working space
- Quick and simple to assemble
- Features undershelves for maximum space
- Sound deadening design reduces noise, by dulling the sounds of impact
- Adjustable feet that create a level working surface
- Supplied flat packed for safe and economic transportation

| Specifications                                                              |                                                          |                                                         |   |  |
|-----------------------------------------------------------------------------|----------------------------------------------------------|---------------------------------------------------------|---|--|
| Summary                                                                     |                                                          | Key Specifications                                      |   |  |
| Brand<br>Range                                                              | Lincat<br>Specialist                                     | Number of Shelves included<br>Number of Shelf Positions | 1 |  |
| Unit Type<br>Available in UK Only<br>UK Warranty                            | Free-standing<br>No<br>2 Years Parts and Labour Warranty |                                                         |   |  |
| Export Warranty GTIN                                                        | Contact your local dealer<br>5056105101956               | _                                                       |   |  |
| Weights and Dimensions Unit Height (External) mm                            | 960                                                      |                                                         |   |  |
| Unit Width (External) mm Unit Depth (External) mm Shelf Dimensions Width mm | 900<br>650<br>450                                        |                                                         |   |  |
| Shelf Dimensions Depth mm<br>Net Weight Kg                                  | 450<br>17.5                                              |                                                         |   |  |
| Shipping Packed Weight Kg                                                   | 27.5                                                     |                                                         |   |  |
| Packed Height cm                                                            | 32                                                       |                                                         |   |  |