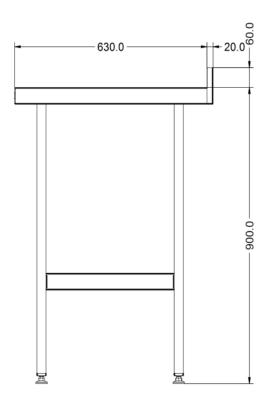

| Specifications                                                              |                                                          |                                                         |   |  |
|-----------------------------------------------------------------------------|----------------------------------------------------------|---------------------------------------------------------|---|--|
| Summary                                                                     |                                                          | Key Specifications                                      |   |  |
| Brand<br>Range                                                              | Lincat<br>Specialist                                     | Number of Shelves included<br>Number of Shelf Positions | 1 |  |
| Unit Type<br>Available in UK Only<br>UK Warranty                            | Free-standing<br>No<br>2 Years Parts and Labour Warranty |                                                         |   |  |
| Export Warranty GTIN                                                        | Contact your local dealer<br>5056105101956               | _                                                       |   |  |
| Weights and Dimensions Unit Height (External) mm                            | 960                                                      |                                                         |   |  |
| Unit Width (External) mm Unit Depth (External) mm Shelf Dimensions Width mm | 900<br>650<br>450                                        |                                                         |   |  |
| Shelf Dimensions Depth mm<br>Net Weight Kg                                  | 450<br>17.5                                              |                                                         |   |  |
| Shipping Packed Weight Kg                                                   | 27.5                                                     |                                                         |   |  |
| Packed Height cm                                                            | 32                                                       |                                                         |   |  |