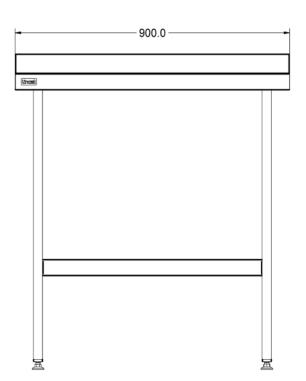

| Specifications                                                              |                                                          |                                                         |   |  |
|-----------------------------------------------------------------------------|----------------------------------------------------------|---------------------------------------------------------|---|--|
| Summary                                                                     |                                                          | Key Specifications                                      |   |  |
| Brand<br>Range                                                              | Lincat<br>Specialist                                     | Number of Shelves included<br>Number of Shelf Positions | 1 |  |
| Unit Type<br>Available in UK Only<br>UK Warranty                            | Free-standing<br>No<br>2 Years Parts and Labour Warranty |                                                         |   |  |
| Export Warranty GTIN                                                        | Contact your local dealer<br>5056105101956               | _                                                       |   |  |
| Weights and Dimensions Unit Height (External) mm                            | 960                                                      |                                                         |   |  |
| Unit Width (External) mm Unit Depth (External) mm Shelf Dimensions Width mm | 900<br>650<br>450                                        |                                                         |   |  |
| Shelf Dimensions Depth mm<br>Net Weight Kg                                  | 450<br>17.5                                              |                                                         |   |  |
| Shipping Packed Weight Kg                                                   | 27.5                                                     |                                                         |   |  |
| Packed Height cm                                                            | 32                                                       |                                                         |   |  |