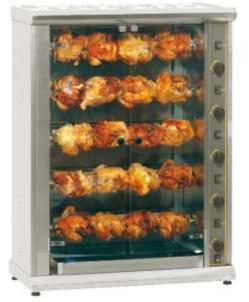

Chicken Rotisserie

The RBG20

The movement will catch their eye and the smell of great spit roast chicken will bring your customers back for more! Healthy, clean and simple to operate the Roller Grill range of rotisseries is the perfect addition to your front of house area or kitchen. The RBG20 will cook 20 birds in approx 80 minutes. Also available is the B4 clamp spit for cooking wings and drumsticks or even lamb chops.....

| Weight          | 72kg               |
|-----------------|--------------------|
| Dimensions (mm) | 940 x 445 x 1250   |
| Gas Type        | LPG                |
| Power           | 64800 btu/h        |
| Capacity        | 5 spits / 20 Birds |
| Price           | £4230              |