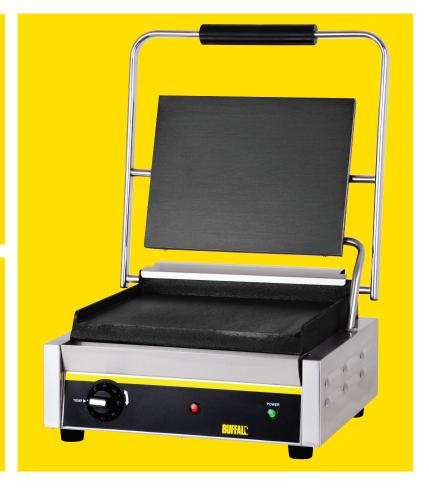

## **Large Flat Bistro Contact Grill**

A great value contact grill from Buffalo, combining tough stainless steel construction with flat cast iron plates for long-term use and healthier grilling. With an adjustable swivel head and a variable heat knob for different thicknesses and temperatures, you have complete control over the entire grilling process. Supplied with a removable grease tray and griddle scraper for easier cleaning.

## **Features and Benefits:**

- Counter balanced top plate
- Removable grease tray
- Cast iron plates
- Adjustable swivel head
- Variable heat control
- Warranty 2 years

## **Specification:**

| Code              | GJ455                    |
|-------------------|--------------------------|
| Cooking Area      | 310 x 250mm              |
| Temperature Range | 100°C -300°C             |
| Top Plate         | Flat                     |
| Bottom Plate      | Flat                     |
| Weight            | 19.6kg                   |
| Dimensions        | 210(H)x 380(W)x 390(D)mm |
| Packed Weight     | 20.8kg                   |
| Packed Dimensions | 280(H)x 510(W)x 475(D)mm |
| Material          | Stainless Steel          |
| Power             | 2.2kW                    |