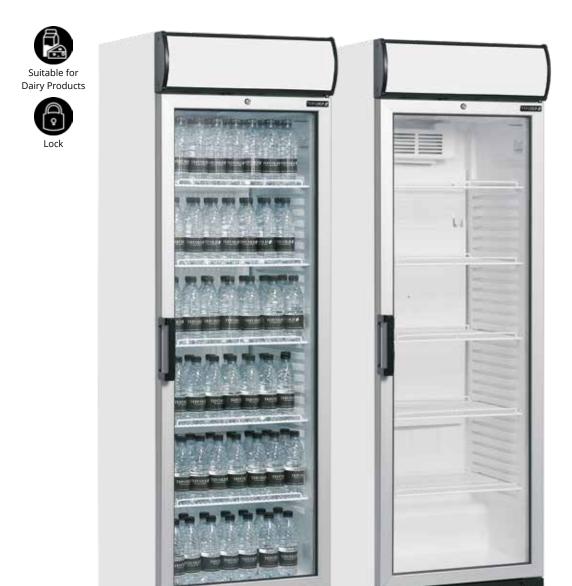

## Description

The FSC1380 takes the quality and reliability of the FS1380 and adds a light canopy making it ideal for branding. Full length vertical LED lighting in the door frame illuminated the product in the cabinet from the front to produce an attractive display. The cabinet comes with fan assisted cooling and lock fitted as standard.

## **Product Features**

- Fully automatic
- · Fan assisted cooling
- Lock
- Adjustable shelves
- Adjustable feet
- Interior LED light with switch
- Temperature display
- Light canopy with switch
- Replaceable door gasket