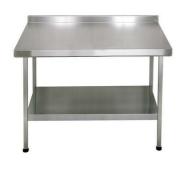

## PREPARATION MINI WALL TABLE: F20619Z

F20619Z | 2000100197

ARTICLE GROUP: F20619 ++ | ARTICLE FAMILY: Work tops | PRODUCT GROUP: Catering

Mini wall tables will align with the Mini range of catering sinks. Mini wall tables are manufactured from 1.2 thick austenitic grade stainless steel polished to a satin finish. Stainless steel underframes complete with shelf are supplied with each table, in a flat pack form with easy to read assembly instructions. Each leg is fitted with an adjustable foot (-20, +10mm) with a working height of 900mm.