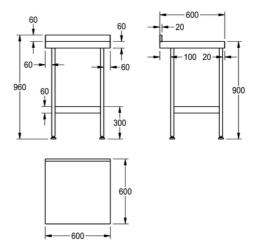

Mini Wall Table with Flatpack Underframe

| TECHNICAL DATA     |                                |
|--------------------|--------------------------------|
| gross weight       | 8.60 kg                        |
| material           | stainless steel                |
| material code      | 1.4301 Chrome Nickel steel V2A |
| material thickness | 1.20 mm                        |
| net weight         | 8.20 kg                        |
| overall depth      | 600.00 mm                      |
| overall height     | 900.00 mm                      |
| overall width      | 600.00 mm                      |
| rear upstand       | yes                            |
| surface finish     | satin finished                 |
| type of mounting   | floor mounting                 |