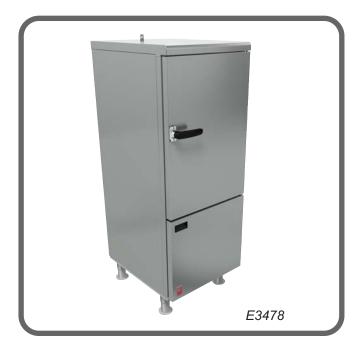

### **MODELS and ACCESSORIES**

E3478 - Steaming oven

No accessories

### **KEY FEATURES**

- 1/1 gastronorm compatible
  - allows direct transfer to serving areas
- Six shelf positions
  - ideal for bulk or individual food items
- Manually operated drain system
  - reduces installation time and cost
- 304 stainless steel oven interior
  - guaranteed to provide a long life of service
- Removable hangers
  - oven chamber can be cleaned easily
- Additional features
  - Flanged feet for securing oven to floor
  - Fail safe protection mode
  - Six perforated aluminium shelves supplied