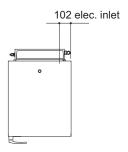

#### E3478

Electrical rating (kW) 8.6

Electrical supply voltage 400V 3N~ / 230V~

Electrical current split (*amps*) L1: 12.25 / L2: 12.25 / L3: 12.25

Water supply pressure (IRN001) 0.5 - 5 bar
Water supply connection (mm) Ø15 copper