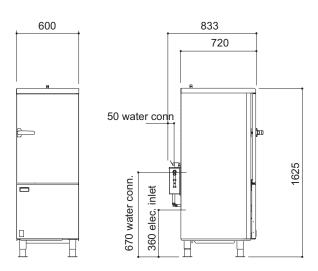

# **MODEL DIMENSIONS** (in mm)

#### E3478

Electrical rating (kW) 8.6

Electrical supply voltage 400V 3N~ / 230V~

Electrical current split (*amps*) L1: 12.25 / L2: 12.25 / L3: 12.25

Water supply pressure (IRN001) 0.5 - 5 bar
Water supply connection (mm) Ø15 copper