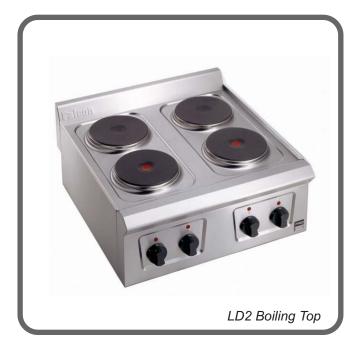

### **MODELS and ACCESSORIES**

LD1 two hotplate boiling top LD2 four hotplate boiling top

No accessories

LD1-0512

### **KEY FEATURES**

- Countertop model
  - flexibility of siting on suitable surface
- One-piece, stainless steel plunged hob - easy to clean
- Robust hotplates
  - stand up to rigorous use
- Supplied with 13A plug
  plug and use straight out of the packaging

# MODEL DIMENSIONS (in mm)

LD1 : 300mm (w) x 630mm (d) x 285mm (h) LD2 : 600mm (w) x 630mm (d) x 285mm (h)

# SPECIFICATION DETAILS

|                      | LD1    | LD2      |
|----------------------|--------|----------|
| Rating (kW)          | 3      | 7        |
| Supply voltage       | 230V ~ | 230V~    |
| Current split (amps) | L1: 13 | L1: 30.4 |
| Weight (kg)          | 11     | 20       |
| Packed weight (kg)   | 12     | 22       |
|                      |        |          |