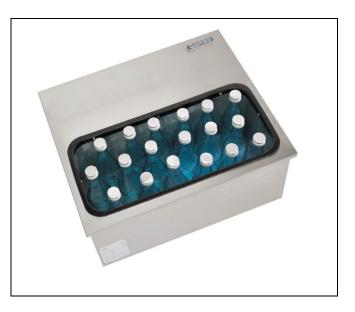

## **Counter Top Freezer**

Type: Plug ready counter top bottle freezer

Model: VK10F

Temperature range: +0°C / -15°C

Dimensions (W x D x H): 510 x 423 x 253mm

Capacity: 10 x 100cl

Weight:

Net: 20 kg Gross: 21 kg

## **Specifications:**

The counter top coolers and freezers in stainless steel are designed for bottles, which can be built in or placed on top of the bar. Ideal for serving out refrigerated wines, liqueurs or vodka by the glass, speedy dispensing at a consistent temperature. The VK10F can be built in or built on top of existing segments and has a maximum capacity of 10 bottles.