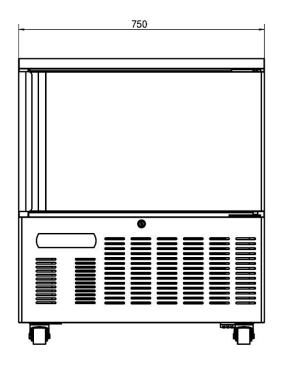

No

| Key Specifications        |                   | Weights and Dimensions        |                  |
|---------------------------|-------------------|-------------------------------|------------------|
| Climate Class             | 4                 | Blast Chill Capacity          | 25 kg            |
| Defrost Method            | Hot Air Defrost   | Blast Freeze Capacity         | 15 kg            |
| Refrigerant Type / Amount | R290hc / 150g     | Net Weight (kg)               | 89 kg            |
| Inner Temperature (°C)    | +3°C to -18°C     | Gross Weight (kg)             | 110 kg           |
| Cooling Method            | Ventilated        | Exterior Dimension (WxDxH) mm | 750 x 815 x 870  |
| Insulation                | Polyurethane foam | Interior Dimension (WxDxH) mm | 610 x 420 x 364  |
| Foaming Material          | C5H10             | Packing Dimension (WxDxH) mm  | 805 x 880 x 1000 |
| Castors                   | 4                 |                               |                  |