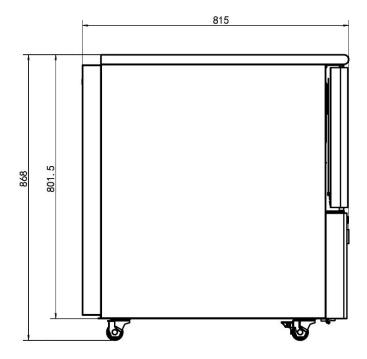

No

| Key Specifications        |                   | Weights and Dimensions        |                  |
|---------------------------|-------------------|-------------------------------|------------------|
| Climate Class             | 4                 | Blast Chill Capacity          | 25 kg            |
| Defrost Method            | Hot Air Defrost   | Blast Freeze Capacity         | 15 kg            |
| Refrigerant Type / Amount | R290hc / 150g     | Net Weight (kg)               | 89 kg            |
| Inner Temperature (°C)    | +3°C to -18°C     | Gross Weight (kg)             | 110 kg           |
| Cooling Method            | Ventilated        | Exterior Dimension (WxDxH) mm | 750 x 815 x 870  |
| Insulation                | Polyurethane foam | Interior Dimension (WxDxH) mm | 610 x 420 x 364  |
| Foaming Material          | C5H10             | Packing Dimension (WxDxH) mm  | 805 x 880 x 1000 |
| Castors                   | 4                 |                               |                  |