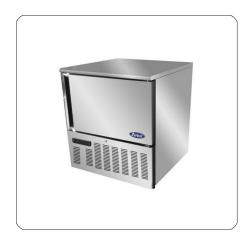

## Atosa EBF05 5 Grid Undercounter Blast Chiller/Freezer

The Atosa EBF05 5 Grid Undercounter Blast Chiller/Freezer is constructed with a High Grade Stainless Steel Exterior & Interior. This product has a Blast Chill Capacity of 25 kg and a Blast Freeze Capacity of 15 kg. It has an Internal Food Probe to ensure even temperatures and an Easy Clean recess Door Handle.

- ${\ensuremath{\textcircled{}}} {\ensuremath{\textcircled{}}} {\ensuremath{}} {\ensuremath{\textcircled{}}} {\ensuremath{\textcircled{}}} {\ensuremath{\textcircled{}}} {\ensuremath{\textcircled{}}} {\ensuremath{}} {\ensuremath{\textcircled{}}} {\ensuremath{\\}} {\ensuremath{}} {\ensurem$
- 𝞯 High Grade Stainless Steel Construction Exterior
- ✓ Self-closing and Stay Open door
- ✓ Combined Chiller/Freezer
- 𝐼 Temperature range +90°C to + 3°C in 90 mins Chill
- 𝐼 Temperature range +90°C to −18°C in 240 mins Freeze
- 𝞯 5 x 1/1 GN or 5 x Bakery Trays Compatible