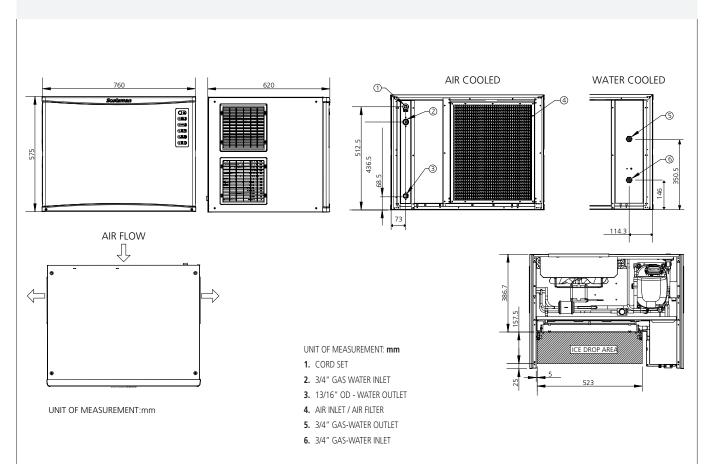

# Modular Ice Machine 216 kg

Item #: Project: Quantity:

| UNIT DATA        |                    | SHIPPING DATA      |                    |       |  |   |   |   |
|------------------|--------------------|--------------------|--------------------|-------|--|---|---|---|
| Size (W x D x H) | 760 x 620 x 575 mm | Carton (W x D x H) | 830 x 690 x 720 mm | ı     |  |   |   |   |
| Net weight       | 73 kg              | Weight             | 87 kg              | 87 kg |  |   |   |   |
|                  |                    |                    | <u> </u>           |       |  | 1 | 1 | 1 |