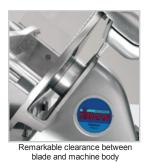

## CANOVA 300

- Rounded design and no sharp edges and visibile screws - Chrome plated and ground slide rod.

- Self lubricating slide rod bushings.
  Vulcanized rubber stops on carriage.
  Removable support cover for thickness gauge plate.
- Stainless steel slice deflector with bayonet fitting
- Stainless steel screws and fittings.
- Enclosed and sealed belt pulley.
- 41 mm distance between blade and motor.
- Bottom cover.
- Built in sharpening tool with bottom protection.
- Standard blade removal tool.
- 38° blade inclination
- Plastic knob.
- Controls IP 44.