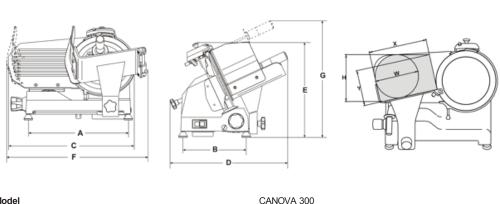

DETAILS

TECHNICAL DATA

mm 300 - inch. 12 watt 210 - Hp 0,29

mm 20

mm 275 mm 240x230

mm 428

mm 290

mm 590

mm 495

mm 355

mm 640

mm 495

mm 230 mm 175

mm 220

mm 200

kg 26,5

mm 800x600x520

Model ø blade Motor Cut thickness Run of carriage Hopper Α в С D Е F G X Y Н w Net weight

Shipping