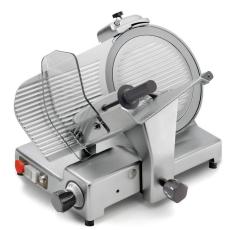

## CANOVA 300

- Rounded design and no sharp edges and visibile screws - Chrome plated and ground slide rod.

- Self lubricating slide rod bushings.
  Vulcanized rubber stops on carriage.
  Removable support cover for thickness gauge plate.
- Stainless steel slice deflector with bayonet fitting
- Stainless steel screws and fittings.
- Enclosed and sealed belt pulley.
- 41 mm distance between blade and motor.
- Bottom cover.
- Built in sharpening tool with bottom protection.
- Standard blade removal tool.
- 38° blade inclination
- Plastic knob.
- Controls IP 44.