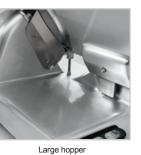

## CANOVA 300

- Rounded design and no sharp edges and visibile screws - Chrome plated and ground slide rod.

- Self lubricating slide rod bushings.
  Vulcanized rubber stops on carriage.
  Removable support cover for thickness gauge plate.
- Stainless steel slice deflector with bayonet fitting
- Stainless steel screws and fittings.
- Enclosed and sealed belt pulley.
- 41 mm distance between blade and motor.
- Bottom cover.
- Built in sharpening tool with bottom protection.
- Standard blade removal tool.
- 38° blade inclination
- Plastic knob.
- Controls IP 44.