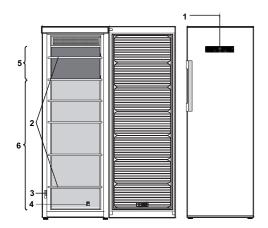

# Read the Instructions for Use carefully before using the appliance.

- 1. Control panel
- 2. Shelves area
- 3. Rating plate with commercial name
- 4. Door reversibility kit
- 5. Area for freezing fresh food or to store frozen food
- 6. Area for storing frozen foods

#### **HOW TO CHANGE DOOR SWING**

- see enclosed instructions (Model Version 1).

Specifications, technical data and images may vary from model to model.