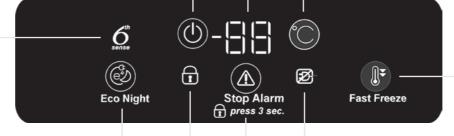

#### 6TH SENSE INDICATOR

6th SENSE technology automatically works to ensure the optimal conditions to preserve the stored food.

#### **ECO NIGHT FUNCTION (NIGHT TIME RATE)**

Press to activate/deactivate the Eco Night function. The Eco Night function enables appliance energy consumption to be concentrated in the reduced rate hours, generally at night (see the Instructions for Use).

### FAST FREEZE

Press to activate the Fast Freeze function (see the Instructions for Use). The function switches off automatically after about 50 hours.

#### STOP ALARM/KEY LOCK

Press in case of alarm (see the below Alarms Table).

To lock/unlock the keys of the Control Panel, press the Stop Alarm button for 3 seconds: the Key Lock Indictor  $\stackrel{\frown}{\square}$  will be displayed for a short time and an acoustical signal will be played.