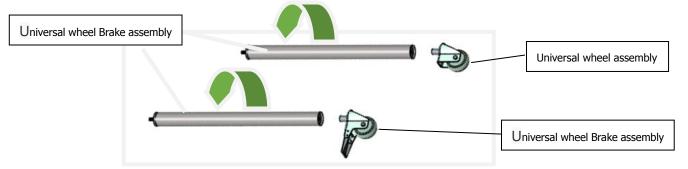

Step 1 –Universal Wheel and Universal wheel brake into the support tube to form the support tube bracket assembly.

Step 2 – Slot the stand support assembly and castors stand assembly into the stand support.

## **Pack Contents**

The following is included:

| DESCRIPTION               | CODE                                                                                                                          | QTY                                                                                                                                                                                                                                                                                                            |
|---------------------------|-------------------------------------------------------------------------------------------------------------------------------|----------------------------------------------------------------------------------------------------------------------------------------------------------------------------------------------------------------------------------------------------------------------------------------------------------------|
| Support tube Assembly     | 06.05.1473547                                                                                                                 | 4                                                                                                                                                                                                                                                                                                              |
| Base plate Assembly       | 06.05.1473209                                                                                                                 | 1                                                                                                                                                                                                                                                                                                              |
| Universal Wheel           | 01.02.1005698                                                                                                                 | 2                                                                                                                                                                                                                                                                                                              |
| Universal Wheel(brake)    | 01.02.1005876                                                                                                                 | 2                                                                                                                                                                                                                                                                                                              |
| Stopper Screw             | 66.01.1800288                                                                                                                 | 4                                                                                                                                                                                                                                                                                                              |
| Hexagon Socket Screw Keys | 66.99.1845007                                                                                                                 | 1                                                                                                                                                                                                                                                                                                              |
| Instruction Manual        | 04.05.1330671                                                                                                                 | 1                                                                                                                                                                                                                                                                                                              |
|                           | Support tube Assembly  Base plate Assembly  Universal Wheel  Universal Wheel(brake)  Stopper Screw  Hexagon Socket Screw Keys | Support tube Assembly         06.05.1473547           Base plate Assembly         06.05.1473209           Universal Wheel         01.02.1005698           Universal Wheel(brake)         01.02.1005876           Stopper Screw         66.01.1800288           Hexagon Socket Screw Keys         66.99.1845007 |