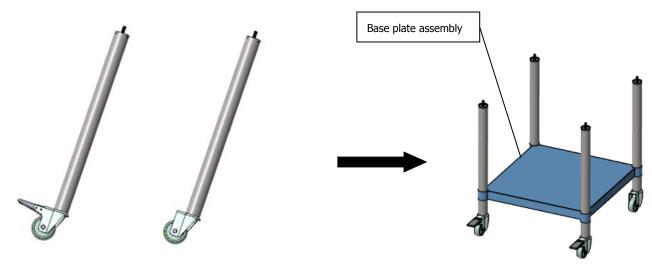

Step 1 –Universal Wheel and Universal wheel brake into the support tube to form the support tube bracket assembly.

Step 2 – Slot the stand support assembly and castors stand assembly into the stand support.

## **Pack Contents**

The following is included:

| DESCRIPTION               | CODE                                                                                                                          | QTY                                                                                                                                                                                                                                                                                                            |
|---------------------------|-------------------------------------------------------------------------------------------------------------------------------|----------------------------------------------------------------------------------------------------------------------------------------------------------------------------------------------------------------------------------------------------------------------------------------------------------------|
| Support tube Assembly     | 06.05.1473547                                                                                                                 | 4                                                                                                                                                                                                                                                                                                              |
| Base plate Assembly       | 06.05.1473209                                                                                                                 | 1                                                                                                                                                                                                                                                                                                              |
| Universal Wheel           | 01.02.1005698                                                                                                                 | 2                                                                                                                                                                                                                                                                                                              |
| Universal Wheel(brake)    | 01.02.1005876                                                                                                                 | 2                                                                                                                                                                                                                                                                                                              |
| Stopper Screw             | 66.01.1800288                                                                                                                 | 4                                                                                                                                                                                                                                                                                                              |
| Hexagon Socket Screw Keys | 66.99.1845007                                                                                                                 | 1                                                                                                                                                                                                                                                                                                              |
| Instruction Manual        | 04.05.1330671                                                                                                                 | 1                                                                                                                                                                                                                                                                                                              |
|                           | Support tube Assembly  Base plate Assembly  Universal Wheel  Universal Wheel(brake)  Stopper Screw  Hexagon Socket Screw Keys | Support tube Assembly         06.05.1473547           Base plate Assembly         06.05.1473209           Universal Wheel         01.02.1005698           Universal Wheel(brake)         01.02.1005876           Stopper Screw         66.01.1800288           Hexagon Socket Screw Keys         66.99.1845007 |