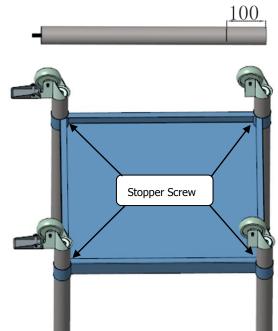

Step 4 - Fix and tighten the screws.

(The 100 reference height line is printed on the tube)

Step 5 – Locate the stand into required position, and adjust the adjustable feet into a level position.

http://www.buffalo-appliances.com/