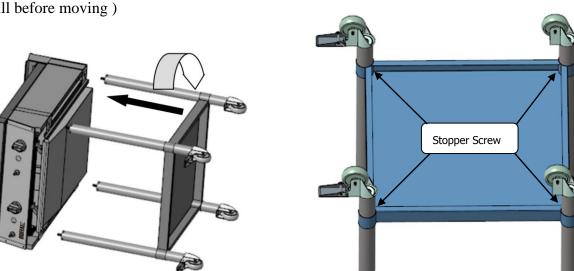

Step 3 –Disconnect, up-turn and support your gas equipment, taking care as items may be heavy. Screw the stand support assembly and castors stand assembly into the gas equipment. ( Remove the cast iron to reduce the weight of the chargrill before moving)