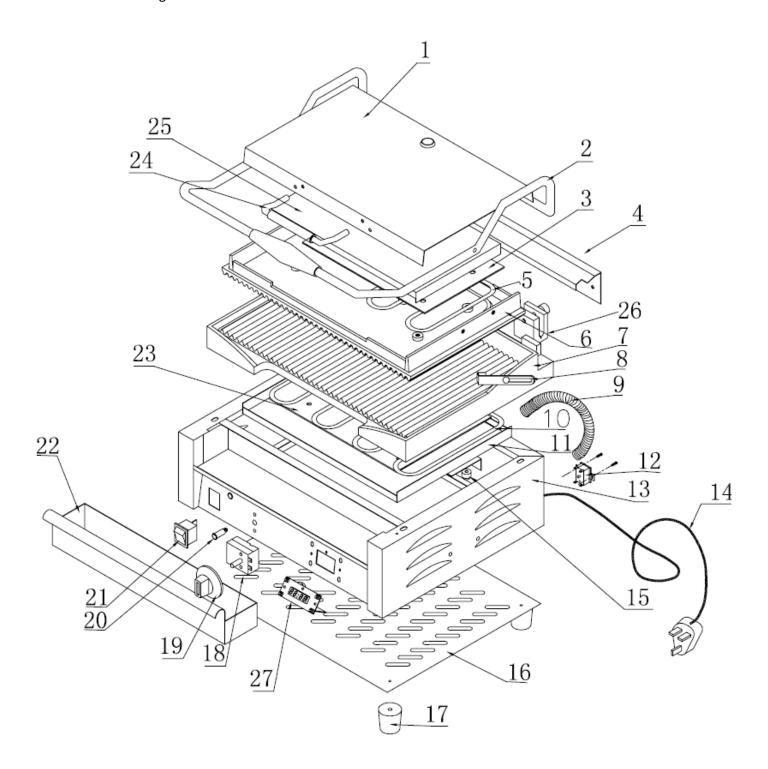

## For machines with digital timer:

| Machine                                           | Explode | Code     | Description             |
|---------------------------------------------------|---------|----------|-------------------------|
| L518 L519 & L530 – Large Contact Grill with Timer | 1       | <b>2</b> | Top Cover               |
| L518 L519 & L530 – Large Contact Grill with Timer | 2       | N482     | main Handle             |
| L518 L519 & L530 – Large Contact Grill with Timer | 3       | <b>*</b> | Mica Plate Upper        |
| L518 L519 & L530 – Large Contact Grill with Timer | 4       | <b>*</b> | Rear Cover              |
| L518 L519 & L530 – Large Contact Grill with Timer | 5       | N154     | Heating Element Upper   |
| L518 L519 & L530 – Large Contact Grill with Timer | 6       | <b>2</b> | Cast Plate Upper        |
| L518 L519 & L530 – Large Contact Grill with Timer | 7       | <b>*</b> | Cast Plate Lower        |
| L518 L519 & L530 – Large Contact Grill with Timer | 8       | <b>*</b> | Hinge                   |
| L518 L519 & L530 – Large Contact Grill with Timer | 9       | <b>*</b> | Plate Connecting Spring |
| L518 L519 & L530 – Large Contact Grill with Timer | 10      | N155     | Heating Element Lower   |
| L518 L519 & L530 – Large Contact Grill with Timer | 11      |          | Insulation Plate Lower  |
| L518 L519 & L530 – Large Contact Grill with Timer | 12      | N126     | Thermal Cut Out         |
| L518 L519 & L530 – Large Contact Grill with Timer | 13      |          | Main Body               |
| L518 L519 & L530 – Large Contact Grill with Timer | 14      |          | Plug & Lead             |
| L518 L519 & L530 – Large Contact Grill with Timer | 15      |          | Ceramic Tube            |
| L518 L519 & L530 – Large Contact Grill with Timer | 16      |          | Base Plate              |
| L518 L519 & L530 – Large Contact Grill with Timer | 17      | AC689    | Feet                    |
| L518 L519 & L530 – Large Contact Grill with Timer | 18      | N125     | Thermostat              |
| L518 L519 & L530 – Large Contact Grill with Timer | 19      | N129     | Dial                    |
| L518 L519 & L530 – Large Contact Grill with Timer | 20      | N486     | Indicator Light         |
| L518 L519 & L530 – Large Contact Grill with Timer | 21      | N146     | Switch                  |
| L518 L519 & L530 – Large Contact Grill with Timer | 22      | N478     | Drip Tray               |
| L518 L519 & L530 – Large Contact Grill with Timer | 23      | <b>2</b> | Mica Plate Lower        |
| L518 L519 & L530 – Large Contact Grill with Timer | 24      | N484     | Small Handle            |
| L518 L519 & L530 – Large Contact Grill with Timer | 25      | <b>~</b> | Insulation Plate Upper  |
| L518 L519 & L530 – Large Contact Grill with Timer | 26      | <b>2</b> | Tension Bracket         |
| L518 L519 & L530 – Large Contact Grill with Timer | 27      | AD928    | Timer                   |