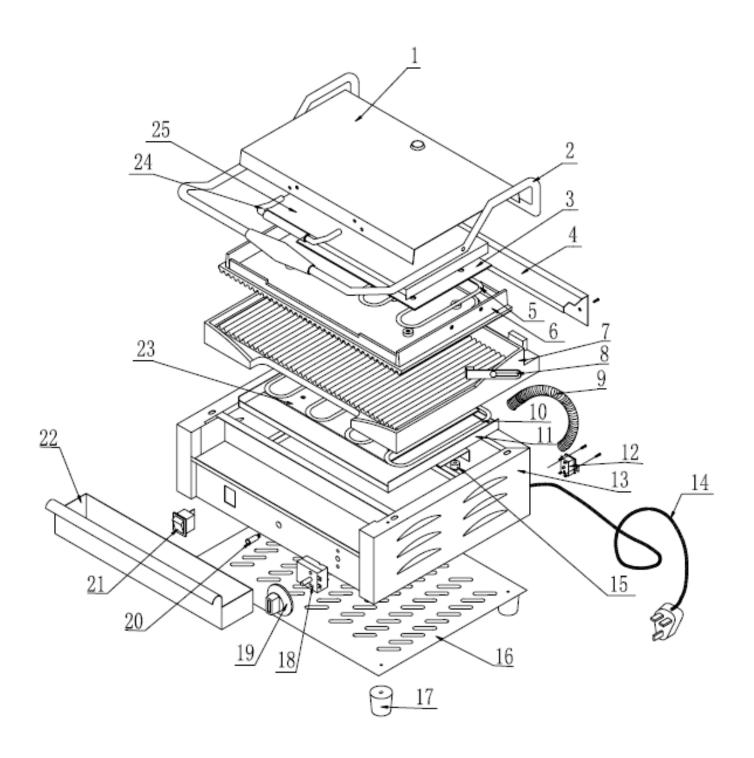

## For machines without digital timer:

| Machine                                | Explode | Code     | Description             |
|----------------------------------------|---------|----------|-------------------------|
| L518 L519 & L530 – Large Contact Grill | 1       | 2        | Top Cover               |
| L518 L519 & L530 – Large Contact Grill | 2       | N482     | main Handle             |
| L518 L519 & L530 – Large Contact Grill | 3       | <b>*</b> | Mica Plate Upper        |
| L518 L519 & L530 – Large Contact Grill | 4       | <b>~</b> | Rear Spring             |
| L518 L519 & L530 – Large Contact Grill | 5       | N154     | Heating Element Upper   |
| L518 L519 & L530 – Large Contact Grill | 6       | <b>*</b> | Cast Plate Upper        |
| L518 L519 & L530 – Large Contact Grill | 7       | <b>*</b> | Cast Plate Lower        |
| L518 L519 & L530 – Large Contact Grill | 8       | <b>*</b> | Hinge                   |
| L518 L519 & L530 – Large Contact Grill | 9       | N480     | Plate Connecting Spring |
| L518 L519 & L530 – Large Contact Grill | 10      | N155     | Heating Element Lower   |
| L518 L519 & L530 – Large Contact Grill | 11      | <b>*</b> | Insulation Plate Lower  |
| L518 L519 & L530 – Large Contact Grill | 12      | N126     | Thermal Cut Out         |
| L518 L519 & L530 – Large Contact Grill | 13      | <b>*</b> | Main Body               |
| L518 L519 & L530 – Large Contact Grill | 14      | N150     | Plug & Lead             |
| L518 L519 & L530 – Large Contact Grill | 15      | <b>*</b> | Ceramic Tube            |
| L518 L519 & L530 – Large Contact Grill | 16      | <b>*</b> | Base Plate              |
| L518 L519 & L530 – Large Contact Grill | 17      | <b>*</b> | Feet                    |
| L518 L519 & L530 – Large Contact Grill | 18      | N125     | Thermostat              |
| L518 L519 & L530 – Large Contact Grill | 19      | N129     | Dial                    |
| L518 L519 & L530 – Large Contact Grill | 20      | N486     | Indicator Light         |
| L518 L519 & L530 – Large Contact Grill | 21      | N146     | Switch                  |
| L518 L519 & L530 – Large Contact Grill | 22      | N478     | Drip Tray               |
| L518 L519 & L530 – Large Contact Grill | 23      | <b>*</b> | Mica Plate Lower        |
| L518 L519 & L530 – Large Contact Grill | 24      | N484     | Small Handle            |
| L518 L519 & L530 – Large Contact Grill | 25      | <b>*</b> | Insulation Plate Upper  |