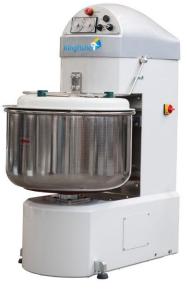

## Coter CPM60 Heavy Duty Spiral Mixer

| Model | Capacity<br>(kg)<br>Dough<br>(Flour) | Bowl Size<br>(cm) | Bowl<br>Capacity | Speeds      | Spiral RPM                                                             | Bowl RPM | Spiral<br>Motor<br>Power                                             | Bowl<br>Motor<br>Power | Dimensions | Weight |
|-------|--------------------------------------|-------------------|------------------|-------------|------------------------------------------------------------------------|----------|----------------------------------------------------------------------|------------------------|------------|--------|
| СРМ60 | 60 (40)                              | 55x39             | 85 ltr           | 2 + reverse | 100rpm<br>(1 <sup>st</sup> speed)<br>200rpm<br>(2 <sup>nd</sup> speed) | 14rpm    | 1.5kw<br>(1 <sup>st</sup> speed)<br>2.2kw<br>(2 <sup>nd</sup> speed) | 0.75kw                 | 53x95x114  | 220 kg |