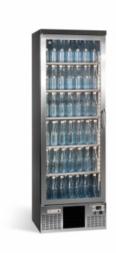

### What is Maxiglass

Maxiglass Noverta Premium bottle coolers are designed with presentation in mind. Bottled drinks are displayed clearly so your customers waste no time in choosing what to buy. Bottles are served at the optimum temperature making sure quality drinks taste great. Maxiglass Noverta Premuim guarantee savings with lower energy consumption.

#### Some features of Maxiglass

- · Holds a large capacity with a small footprint
- wide range of models available, to cater for all bar requirements
- Ergonomically degined with the user in mind

## Storage capacity

310 x 33cl. Ø60mm

## Door Type

Left-hinged glass door

#### Finish

Stainless Steel

#### Additional

5 adjustable shelves

Mon Plaisir 75 4879 AL Etten-Leur P.O Box 274 4870 AG Etten-Leur The Netherlands T +31 7650 87500
E sales@gamko.com
W www.gamko.com