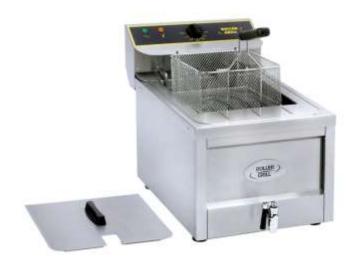

## The RFE12

The RFE12 is a powerful single tank, 12ltr, fryer ideal for fresh or frozen chips (16kg/h fresh output). The cold zone of oil below the elements helps to prolong the life of your oil. Of sturdy stainless steel construction, this unit will sit on a standard depth counter or the RF-MS Stainless Steel Cabinet

Also available is our CW12 Chip Scuttle, styled to sit alongside the RFE12, giving you a modular cook and serve option.

Features: Safety taps for easy oil drainage;180'C operating thermostat; additional safety thermostat; safety micro switch to ensure correct positioning of element; heat resistant basket handle.

| Weight           | 25kg            |
|------------------|-----------------|
| Dimensions (mm)  | 400 x 655 x 445 |
| Oil Capacity     | 12ltr           |
| Power            | 9Kw / 3 phase   |
| Output kg/h      | 16              |
| Basket size (mm) | 250x270x110     |