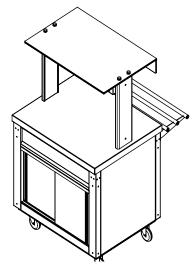

## HOT CUPBOARD WITH PLAIN TOP AND LED ILLUMINATED GANTRY

Flexi-Serve mobile plain top hot cupboard. Designed to run on one 13amp plug to minimise power consumption whilst keeping food at the optimal serving temperature. Available in 4 size options, the fan assisted hot cupboard features 2 height adjustable, removable shelves.

### FEATURES

- Fan assisted hot cupboard with wire shelves holds food at ideal temperature for service
- Removable hot cupboard shelves and supports makes cleaning easier, shelves fit in a dishwasher
- Removable and interchangeable fascia panels
- Adjustable hot cupboard shelf positions offers increased flexibility and capacity when required

- Narrow 700mm width fits easily through doorways
- Runs from one 13 amp 3-pin plug minimising power consumption
- 4 locking castors makes it easy to move for cleaning or storage
- Tubular tray slide supplied as standard