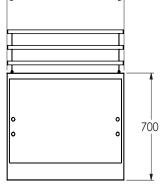

Use as a single servery or combine with other Flexi-Serve modules to create your perfect counter layout.

FLEXI SERVE

| Model Specification                 | FS-H2        | FS-H3         | FS-H4         | FS-H5         |
|-------------------------------------|--------------|---------------|---------------|---------------|
| Dimensions (w x d x h) mm           | 860x700x900  | 1160x700x900  | 1495x700x900  | 1830x700x900  |
| Temperature Range (°C)              | 30-90        | 30-90         | 30-90         | 30-90         |
| Total Power KW)                     | 1.7          | 1.7           | 1.9           | 2.1           |
| Plug Type                           | 13 Amp       | 13 Amp        | 13 Amp        | 13 Amp        |
| Weight Packed (kg)                  | 96           | 136           | 150.5         | 191.5         |
| Weight Unpacked (kg)                | 86           | 108           | 128.5         | 169.5         |
| Dimensions incl. Gantry & Trayslide | 860x983x1440 | 1160x983x1440 | 1495x983x1440 | 1830x983x1440 |

# HOT CUPBOARD WITH PLAIN TOP AND LED ILLUMINATED GANTRY

FS-H2 LINE DRAWING

Dimensions in mm

860/1160/1495/1830