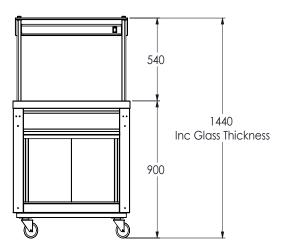

Use as a single servery or combine with other Flexi-Serve modules to create your perfect counter layout.

FLEXI SERVE

| Model Specification                 | FS-H2        | FS-H3         | FS-H4         | FS-H5         |
|-------------------------------------|--------------|---------------|---------------|---------------|
| Dimensions (w x d x h) mm           | 860x700x900  | 1160x700x900  | 1495x700x900  | 1830x700x900  |
| Temperature Range (°C)              | 30-90        | 30-90         | 30-90         | 30-90         |
| Total Power KW)                     | 1.7          | 1.7           | 1.9           | 2.1           |
| Plug Type                           | 13 Amp       | 13 Amp        | 13 Amp        | 13 Amp        |
| Weight Packed (kg)                  | 96           | 136           | 150.5         | 191.5         |
| Weight Unpacked (kg)                | 86           | 108           | 128.5         | 169.5         |
| Dimensions incl. Gantry & Trayslide | 860x983x1440 | 1160x983x1440 | 1495x983x1440 | 1830x983x1440 |

# HOT CUPBOARD WITH PLAIN TOP AND LED ILLUMINATED GANTRY

FS-H2 LINE DRAWING

Dimensions in mm

860/1160/1495/1830