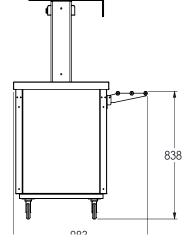

Use as a single servery or combine with other Flexi-Serve modules to create your perfect counter layout.

FLEXI SERVE

| Model Specification                 | FS-H2        | FS-H3         | FS-H4         | FS-H5         |
|-------------------------------------|--------------|---------------|---------------|---------------|
| Dimensions (w x d x h) mm           | 860x700x900  | 1160x700x900  | 1495x700x900  | 1830x700x900  |
| Temperature Range (°C)              | 30-90        | 30-90         | 30-90         | 30-90         |
| Total Power KW)                     | 1.7          | 1.7           | 1.9           | 2.1           |
| Plug Type                           | 13 Amp       | 13 Amp        | 13 Amp        | 13 Amp        |
| Weight Packed (kg)                  | 96           | 136           | 150.5         | 191.5         |
| Weight Unpacked (kg)                | 86           | 108           | 128.5         | 169.5         |
| Dimensions incl. Gantry & Trayslide | 860x983x1440 | 1160x983x1440 | 1495x983x1440 | 1830x983x1440 |

# HOT CUPBOARD WITH PLAIN TOP AND LED ILLUMINATED GANTRY

FS-H2 LINE DRAWING

Dimensions in mm

860/1160/1495/1830