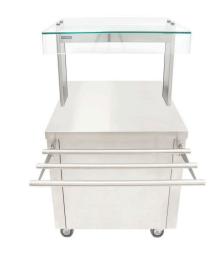

## HOT CUPBOARD WITH PLAIN TOP AND LED ILLUMINATED GANTRY

Flexi-Serve mobile plain top hot cupboard. Designed to run on one 13amp plug to minimise power consumption whilst keeping food at the optimal serving temperature. Available in 4 size options, the fan assisted hot cupboard features 2 height adjustable, removable shelves.

Use as a single servery or combine with other Flexi-Serve modules to create your perfect counter layout.

FLEXI SERVE

| Model Specification                 | FS-H2        | FS-H3         | FS-H4         | FS-H5         |
|-------------------------------------|--------------|---------------|---------------|---------------|
| Dimensions (w x d x h) mm           | 860x700x900  | 1160x700x900  | 1495x700x900  | 1830x700x900  |
| Temperature Range (°C)              | 30-90        | 30-90         | 30-90         | 30-90         |
| Total Power KW)                     | 1.7          | 1.7           | 1.9           | 2.1           |
| Plug Type                           | 13 Amp       | 13 Amp        | 13 Amp        | 13 Amp        |
| Weight Packed (kg)                  | 96           | 136           | 150.5         | 191.5         |
| Weight Unpacked (kg)                | 86           | 108           | 128.5         | 169.5         |
| Dimensions incl. Gantry & Trayslide | 860x983x1440 | 1160x983x1440 | 1495x983x1440 | 1830x983x1440 |

### FEATURES

- Fan assisted hot cupboard with wire shelves holds food at ideal temperature for service
- Removable hot cupboard shelves and supports makes cleaning easier, shelves fit in a dishwasher
- Removable and interchangeable fascia panels
- Adjustable hot cupboard shelf positions offers increased flexibility and capacity when required

- Narrow 700mm width fits easily through doorways
- Runs from one 13 amp 3-pin plug minimising power consumption
- 4 locking castors makes it easy to move for cleaning or storage
- Tubular tray slide supplied as standard