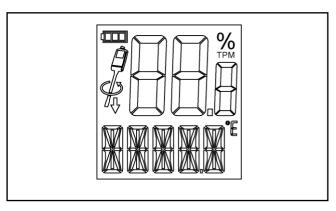

#### FT 440 frying oil tester - TPM & Temperature measurement

#### **Functionality:**

The FT 440 easily, quickly and reliably determines the quality of your oil. To do so, it measures the so-called "Total Polar Material" (TPM) content in the oil and shows its value as an accurate percentage. The clear alarm via the coloured top alarm light makes it even easier to evaluate the quality of the oil. So you always know exactly when to change your oil. The FT 440 frying oil tester prevents the direct exposure of your hand to the hot oil.

#### Technical data:

| Measuring range    | +50 °C200 °C 0%40% TPM<br>+122 °F392 °F     |
|--------------------|---------------------------------------------|
| Accuracy           | ± 1 °C / °F ± 2 % TPM                       |
| Resolution         | 1 °C / °F 0,5 % TPM                         |
| Measured variables | temperature,<br>TPM (total polar materials) |
| IP Rating          | IP 67<br>(high degree of protection)        |
| Battery            | 3 V Lithium (CR 2477)                       |
| Battery lifetime   | up to 3 years                               |
| Dimensions         | 304 x 54 x 22 mm<br>11,9 x 2,1 x 0,9 inch   |
| Weight             | approx. 200 g<br>approx. 0,44 lbs           |
| Certificate        | Factory calibration certificate             |
|                    |                                             |