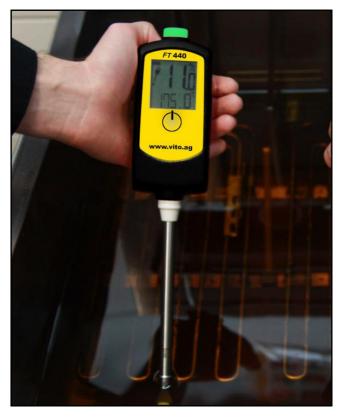

#### **Functionality:**

The FT 440 easily, quickly and reliably determines the quality of your oil. To do so, it measures the so-called "Total Polar Material" (TPM) content in the oil and shows its value as an accurate percentage. The clear alarm via the coloured top alarm light makes it even easier to evaluate the quality of the oil. So you always know exactly when to change your oil. The FT 440 frying oil tester prevents the direct exposure of your hand to the hot oil.