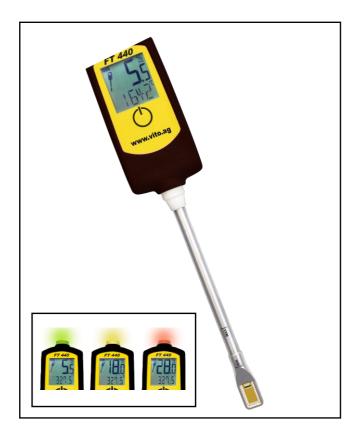

#### **Functionality:**

The FT 440 easily, quickly and reliably determines the quality of your oil. To do so, it measures the so-called "Total Polar Material" (TPM) content in the oil and shows its value as an accurate percentage. The clear alarm via the coloured top alarm light makes it even easier to evaluate the quality of the oil. So you always know exactly when to change your oil. The FT 440 frying oil tester prevents the direct exposure of your hand to the hot oil.

#### All benefits at a glance:

- Measure the quality and temperature of your oil
- Change your oil at the right time
- Quick and reliable measuring results
- Supports HACCP quality standards
- Ergonomic and sturdy design
- High degree of protection (IP67)
- Clear alarms via on top alarm light using the traffic light principle