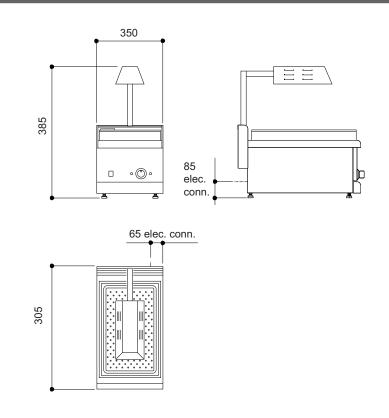

te
- Independent heat control
  - by lamp switch and element thermostat
- Angled draining plate
  - aids scooping of food from container

#### **MODELS and ACCESSORIES**

E350/48 - Chip scuttle

no accessories

### **INSTALLATION NOTES**

Adequate ventilation must be provided to supply sufficient fresh air and to allow easy removal of any such products that may present a risk to health. Please consult current legislation for details that relate to specific locations.

Install unit on a level, fireproof surface in a well-lit position. If floor is made of a combustible material, local fire requirements must be checked to ensure compliance.

A clearance of 150mm should be observed between appliance and any combustible wall.



# FALCON 350 ELECTRIC CHIP SCUTTLE

### MODEL DIMENSIONS (in mm)



### SPECIFICATION DETAILS

### E350/48

| Electrical rating ( <i>kW</i> )              | 1.9         |
|----------------------------------------------|-------------|
| Electrical supply voltage                    | 230 - 240V~ |
| Required electrical supply 230 - 240V (amps) |             |
| Electrical current split (amps)              | L1: 8.2     |
| Weight (kg)                                  | 24          |
| Packed weight ( <i>kg</i> )                  | 30          |