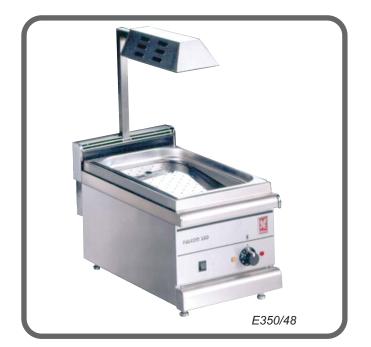

## FALCON 350 ELECTRIC CHIP SCUTTLE

#### **KEY FEATURES**

- Easy to clean, hygienic
  - stainless steel, supplied with gastronorm container and removable perforated plate
- Independent heat control
  - by lamp switch and element thermostat
- Angled draining plate
  - aids scooping of food from container

#### **MODELS and ACCESSORIES**

E350/48 - Chip scuttle

no accessories