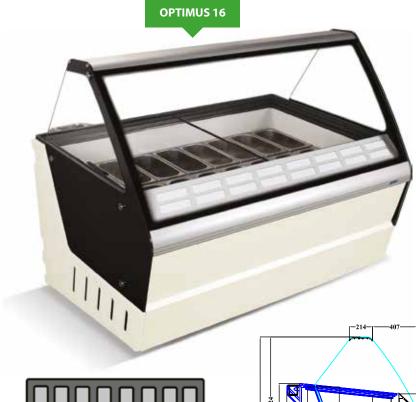

## Optimus Ice Cream Display

Removable scoop wash tub for easy cleaning (not plumbed)

Illuminated flavour card holders

High capacity under storage (holds Product in Reserve)

Optimus Capacity 16 Napoli containers (Not supplied)

## **FEATURES**

Cream finish with black frame

Sliding glass lid over display area enables you to keep the ice cream overnight

Accepts 5L Napoli containers (not supplied)

Castors as standard

Internal LED lighting

Anodised aluminium top profile

Generous under storage

Skin evaporator to reduce energy consumption compared to forced air version

Maintenance free condenser

| TECHNICAL | CDECIEIC ATIONS       |
|-----------|-----------------------|
| TECHNICAL | <b>SPECIFICATIONS</b> |

| MODEL      | DISPLAY<br>CAPACITY* | STORAGE<br>CAPACITY* | GROSS<br>CAPACITY | EXTERNAL DIMENSIONS<br>(H x W x D mm) | POWER CONSUMPTION | WEIGHT<br>(kg) | RRP |
|------------|----------------------|----------------------|-------------------|---------------------------------------|-------------------|----------------|-----|
| OPTIMUS 16 | 16                   | 24                   | 630L              | 1335 x 1590 x 1195                    | 451W              | 195            |     |
| GN-NAPOLI  | -                    | -                    | -                 | -                                     | -                 | -              |     |