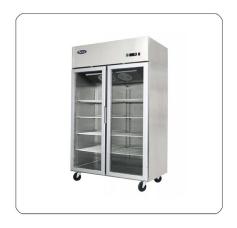

## Atosa YCF9408GR Slimline Freezer Unit with Double Glass Doors

The Atosa YCF9408GR Slimline Freezer Unit with Double Glass Doors is constructed with a High Grade Stainless Steel Exterior & Interior and is equipped with a Heavy Duty Top Mounted Compressor Unit.

- **⊘** Heavy Duty Top Mounted Compressor Unit
- **⊘** High Grade Stainless Steel Construction Interior
- **⊘** High Grade Stainless Steel Construction Exterior
- Recessed door handle
- **⊘** Easy to clean interior & rounded corner design
- **⊗** LED Lighting
- ✓ Pre-installed castors

- **⊘** Slimline design reduced footprint
- Self-closing and stay open door
- Standard safety door lock
- ✓ Magnetic door gaskets
- **⊘** Climate Class 4 product
- ✓ Pre-installed shelves

| S P E C I F I C A T I O N S |                 |                           |          |  |
|-----------------------------|-----------------|---------------------------|----------|--|
| Summary                     |                 | Power and Performance     |          |  |
| Brand                       | Atosa           | Voltage (V/HZ/PH)         | 220/50/1 |  |
| Model                       | YCF9408GR       | Power (Watts)             | 1000     |  |
| Shelf Quantity              | 6               | Electrical Current (Amps) | 4.8      |  |
| Material External           | Stainless Steel | kWh/annum                 | 3974     |  |
| Material Internal           | Stainless Steel |                           |          |  |
| Lighting                    | Yes             |                           |          |  |
| Door lock                   | Yes             |                           |          |  |