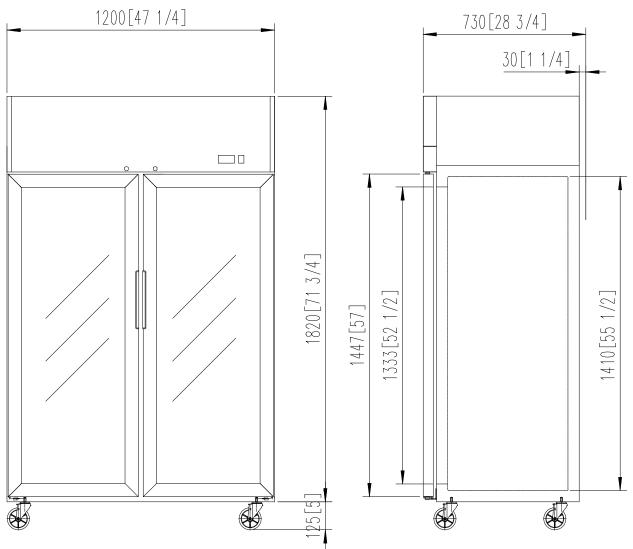

| Key Specifications             |                       | Weights and Dimensions         |                   |
|--------------------------------|-----------------------|--------------------------------|-------------------|
| Climate Class                  | 4                     | Net Weight (kg)                | 140               |
| <b>Energy Efficiency Class</b> | С                     | Gross Weight (kg)              | 150               |
| Defrost Method                 | Hot Gas Defrost       | Shelf Loading Capacity (kg pc) | 40                |
| Refrigerant Type / Amount      | R290hc / 150 g        | Shelf Dimensions mm            | 430 x 525         |
| Cooling Method                 | Ventilated            | Exterior Dimension (WxDxH) mm  | 1200 x 745 x 1945 |
| Inner Temperature (°C)         | -20°C to -17°C        | Interior Dimension (WxDxH) mm  | 1100 x 540 x 1380 |
| Insulation                     | Polyurethane foam     | Packing Dimension (WxDxH) mm   | 1240 x 774 x 2050 |
| Foaming Material               | C5H10                 |                                |                   |
| Castors                        | 4 (2 Braked on front) |                                |                   |
| Gross Capacity (Litre)         | 900                   |                                |                   |
| Net Capacity (Litre)           | 620                   |                                |                   |