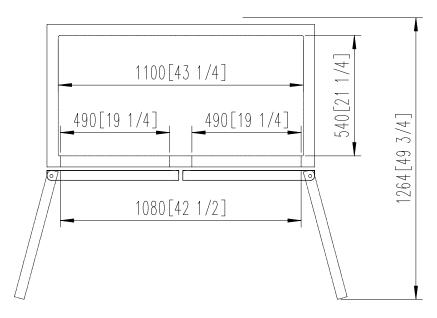

| Key Specifications             |                       | Weights and Dimensions         |                   |
|--------------------------------|-----------------------|--------------------------------|-------------------|
| Climate Class                  | 4                     | Net Weight (kg)                | 140               |
| <b>Energy Efficiency Class</b> | С                     | Gross Weight (kg)              | 150               |
| Defrost Method                 | Hot Gas Defrost       | Shelf Loading Capacity (kg pc) | 40                |
| Refrigerant Type / Amount      | R290hc / 150 g        | Shelf Dimensions mm            | 430 x 525         |
| Cooling Method                 | Ventilated            | Exterior Dimension (WxDxH) mm  | 1200 x 745 x 1945 |
| Inner Temperature (°C)         | -20°C to -17°C        | Interior Dimension (WxDxH) mm  | 1100 x 540 x 1380 |
| Insulation                     | Polyurethane foam     | Packing Dimension (WxDxH) mm   | 1240 x 774 x 2050 |
| Foaming Material               | C5H10                 |                                |                   |
| Castors                        | 4 (2 Braked on front) |                                |                   |
| Gross Capacity (Litre)         | 900                   |                                |                   |
| Net Capacity (Litre)           | 620                   |                                |                   |