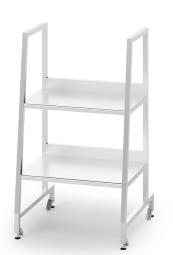

## LINCAT OPUS 800 FREE-STANDING FLOOR STAND WITH LEGS -**FOR UNITS W 900 MM**

**MODEL: 0A8912** 

This Opus 800 Series floor stand is designed to support and integrate with Salamanders OG8302 and OE8303.

#### **PRODUCT FEATURES**

- Floor stand for Opus 800 series Salamanders OG8302 and OE8303
- Designed to suite with the Opus 800 series
- Suitable for Opus 800 counter top models\*
- Adjustable legs for perfect alignment even on uneven floors