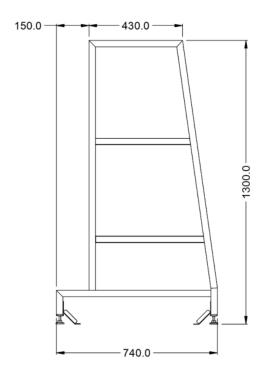

# LINCAT OPUS 800 FREE-STANDING FLOOR STAND WITH LEGS -**FOR UNITS W 900 MM**

**MODEL: 0A8912** 

| WEIGHTS & DIMENSIONS |         |
|----------------------|---------|
| Width                | 900 mm  |
| Depth                | 740 mm  |
| Height               | 1300 mm |
| Weight               | 17 kg   |

### **TECHNICAL DRAWING**

Lincat reserves the right to modify specifications or discontinue models without incurring obligation. Dimensions nominal.

Document Auto-Generated January 23, 2024