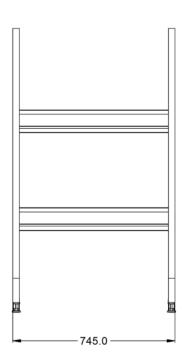

# LINCAT OPUS 800 FREE-STANDING FLOOR STAND WITH LEGS -**FOR UNITS W 900 MM**

**MODEL: 0A8912** 

| WEIGHTS & DIMENSIONS |         |
|----------------------|---------|
| Width                | 900 mm  |
| Depth                | 740 mm  |
| Height               | 1300 mm |
| Weight               | 17 kg   |

### **TECHNICAL DRAWING**

Lincat reserves the right to modify specifications or discontinue models without incurring obligation. Dimensions nominal.

Document Auto-Generated January 23, 2024