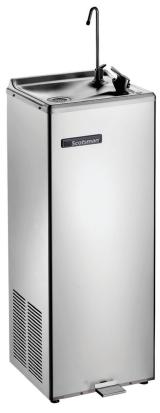

## **SCW 14 B-EVO**

## Pressure Water Cooler

(SCW 14) Vers. "B"

Stainless Steel Back Panel (standard)

#### **Features**

- Refrigerated drinking water fountain.
- Includes foot pedal activated projector and push button activated water glass filler.
- Water thermostat positioned behind the front panel for ease of reach.
- Delivers 50 liters per hour (13.2 gph) of 8°-12°C (46°-53°F) water (at 32°C-90°F ambient and 21°C-70°F inlet water temperatures).
- Cabinet and base finish, as well as all interior metal parts, in Stainless Steel.
- Easily removable front panel for routine maintenance & technical service access purposes.
- "Pierce Yourself" style incoming/outgoing utilities passages and internal connection turrets allow for maximum installation flexibility.
- High-efficiency water cooling tank and coil.
- Stainless Steel basin is designed to eliminate splashing and stagnant water.
- Waterways are lead-free.
- Operable on 220-240 volts, 50/60 Hz.
- Special 115/60/1 model available upon request.
- Cooling system uses R-134a refrigerant.
- Complies with ADA requirements when properly installed.
- Limited 2 years Warranty against manufacturing defects.