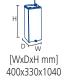

[WxDxH inches] 16x13x41

This product qualifies for the following listings:

Complete with foot pedal activated glass filler and push button activated projector. AISI 304 stainless steel.

2 Years Warranty

Subject to certain limitations and exclusions