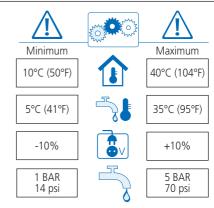

|        |       |         |



[WxDxH inches] 16x13x41





This product qualifies for the following listings:

Complete with foot pedal activated glass filler and push button activated projector. AISI 304 stainless steel.

2 Years Warranty

Subject to certain limitations and exclusions

Certified ISO 9001:2008

www.scotsman-ice.it www.scotsman-ice.com

# Scotsman<sup>®</sup> Ice Systems

## **SCW14 B-EVO**

### Pressure Water Cooler



Can be used free standing or wall tight to avoid unsightly connections. Exclusive Projector Design: 2-stream mound-building projector and automatic stream regulator.

Plumbing Connections: "Pierce yourself"

Water supply 8 mm (3/7") IPS.

Finish: stainless steel.





#### IMPORTANT NOTICE:

Models and specifications are subject to change without notice. This spec sheet is meant for commercial purpose only. For technical documentation please refer to our service manuals.

www.scotsman-ice.it www.scotsman-ice.com



Milano Madrid Chicago Dubai Singapore Shanghai Johannesburg