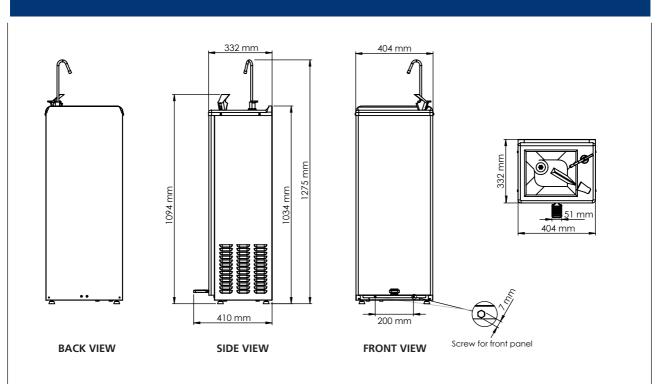

[WxDxH inches] 16x13x41

This product qualifies for the following listings:

Complete with foot pedal activated glass filler and push button activated projector. AISI 304 stainless steel.

2 Years Warranty

Subject to certain limitations and exclusions