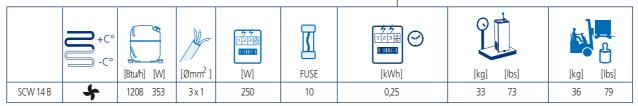

### **Technologies**

|          | +0° | \[ \frac{1}{2}\limits \frac{1}{ |        |       |         |
|----------|-----|-------------------------------------------------------------------------------------------------------------------------------------------------------------------------------------------------------------------------------------------------------------------------------------------------------------------------------------------------------------------------------------------------------------------------------------------------------------------------------------------------------------------------------------------------------------------------------------------------------------------------------------------------------------------------------------------------------------------------------------------------------------------------------------------------------------------------------------------------------------------------------------------------------------------------------------------------------------------------------------------------------------------------------------------------------------------------------------------------------------------------------------------------------------------------------------------------------------------------------------------------------------------------------------------------------------------------------------------------------------------------------------------------------------------------------------------------------------------------------------------------------------------------------------------------------------------------------------------------------------------------------------------------------------------------------------------------------------------------------------------------------------------------------------------------------------------------------------------------------------------------------------------------------------------------------------------------------------------------------------------------------------------------------------------------------------------------------------------------------------------------------|--------|-------|---------|
|          |     | [°C]                                                                                                                                                                                                                                                                                                                                                                                                                                                                                                                                                                                                                                                                                                                                                                                                                                                                                                                                                                                                                                                                                                                                                                                                                                                                                                                                                                                                                                                                                                                                                                                                                                                                                                                                                                                                                                                                                                                                                                                                                                                                                                                          | [°F]   | [l/h] | [gal/h] |
| SCW 14 B | 4   | 8÷12                                                                                                                                                                                                                                                                                                                                                                                                                                                                                                                                                                                                                                                                                                                                                                                                                                                                                                                                                                                                                                                                                                                                                                                                                                                                                                                                                                                                                                                                                                                                                                                                                                                                                                                                                                                                                                                                                                                                                                                                                                                                                                                          | 46 ÷53 | 50    | 13.2    |
|          | •   |                                                                                                                                                                                                                                                                                                                                                                                                                                                                                                                                                                                                                                                                                                                                                                                                                                                                                                                                                                                                                                                                                                                                                                                                                                                                                                                                                                                                                                                                                                                                                                                                                                                                                                                                                                                                                                                                                                                                                                                                                                                                                                                               |        |       |         |