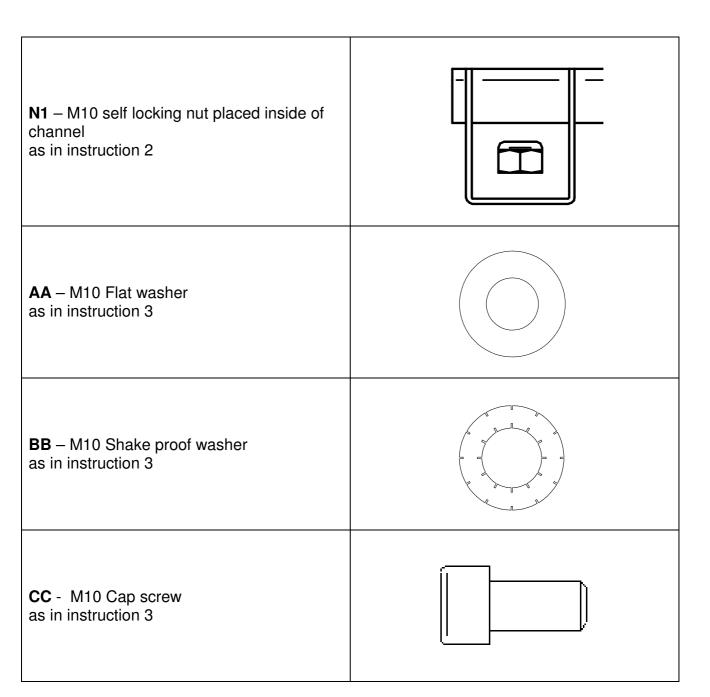

## **Opus 800 Floor Stand Assembly**

Remove all protective packaging before assembling parts

| Parts List                               |                     |            |  |
|------------------------------------------|---------------------|------------|--|
| Description                              | OA8950 & OA8951 QTY | OA8952 QTY |  |
| Adjustable leg                           | 4                   | 6          |  |
| Swivel Castors (where applicable) Option | 4                   | N/A        |  |
| Tubular column                           | 4                   | 6          |  |
| Lower shelf                              | 1                   | 1          |  |
| Sub- frame                               | 1                   | 1          |  |
| M10 Shake proof washers                  | 8                   | 12         |  |
| M10 Flat washers                         | 4                   | 6          |  |
| M10 Self locking nut                     | 4                   | 6          |  |
| M10 Cap screw - short                    | 4                   | 6          |  |
| M10 Cap screw - long                     | 4                   | 6          |  |
| Tapered Plugs                            | 4                   | 6          |  |
| Spanner                                  | 1                   | 1          |  |
| Allen key                                | 1                   | 1          |  |

## Assembly of Appliance to Floor Stand

Remove all protective coating from appliance and floor stand shelf Remove splash-back, branding grids, radiant caps and drawer(s) to reduce lifting weight Note: Manual handling assessment should be observed Remove the adjustable feet from the appliance Secure the tapered plugs to the base of the appliance Fit the new adjustable feet to the sub-frame Using the cap screws and washers provided screw the appliance through the lower shelf to the columns, securing fully with the allen key provided. Place the appliance onto the assembled floor stand Replace the radiant caps, splash back, branding grids and drawer. Adjust the floor stand legs to level the appliance