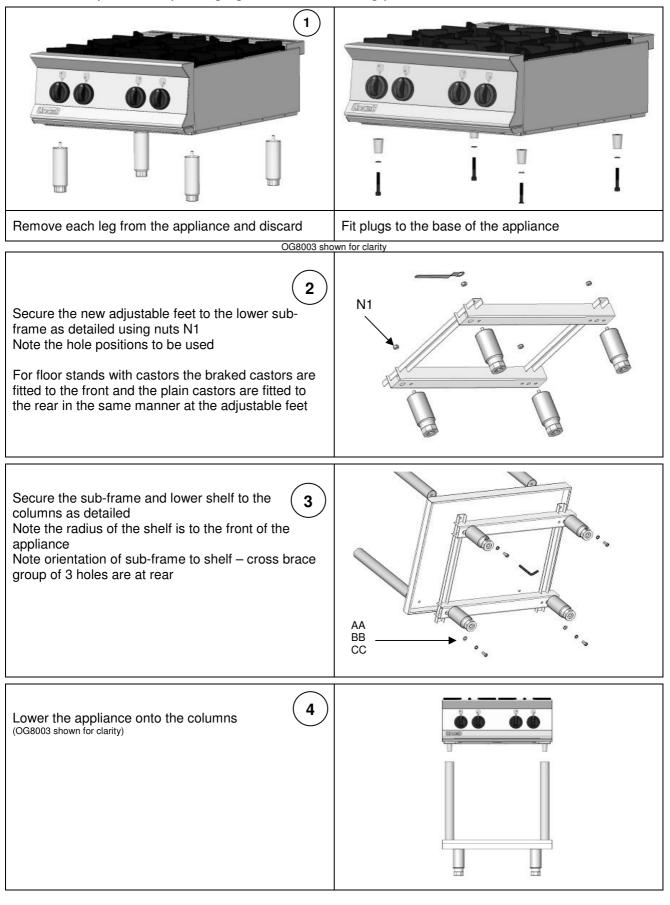

## Assembly of Appliance to Floor Stand

Remove all protective coating from appliance and floor stand shelf Remove splash-back, branding grids, radiant caps and drawer(s) to reduce lifting weight Note: Manual handling assessment should be observed Remove the adjustable feet from the appliance Secure the tapered plugs to the base of the appliance Fit the new adjustable feet to the sub-frame Using the cap screws and washers provided screw the appliance through the lower shelf to the columns, securing fully with the allen key provided. Place the appliance onto the assembled floor stand Replace the radiant caps, splash back, branding grids and drawer. Adjust the floor stand legs to level the appliance