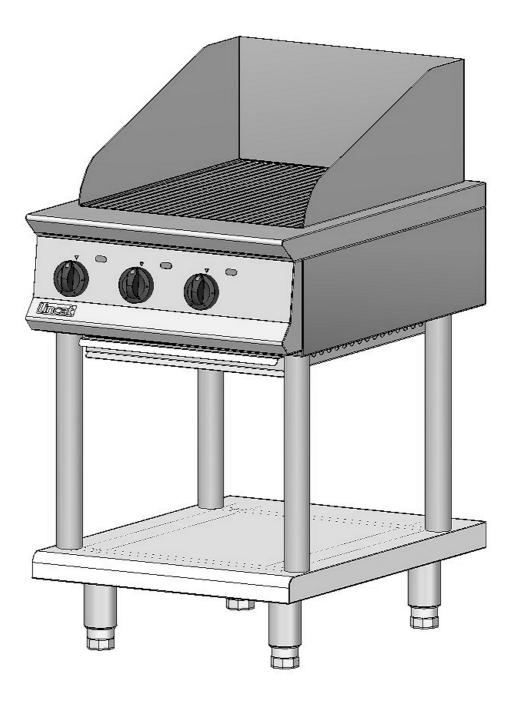

## lincat

**Assembly Instructions** 

Opus 800 Floor Stand OA8950, OA8951 & OA8952

Fitting Instructions of Chargrill to Floor Stand

| Please make a note of your product details for future use: |  |
|------------------------------------------------------------|--|
| Date Purchased:                                            |  |
| Model Number:                                              |  |
| Serial Number:                                             |  |
| Dealer:                                                    |  |

## Assembly of Appliance to Floor Stand

Remove all protective coating from appliance and floor stand shelf Remove splash-back, branding grids, radiant caps and drawer(s) to reduce lifting weight Note: Manual handling assessment should be observed Remove the adjustable feet from the appliance Secure the tapered plugs to the base of the appliance Fit the new adjustable feet to the sub-frame Using the cap screws and washers provided screw the appliance through the lower shelf to the columns, securing fully with the allen key provided. Place the appliance onto the assembled floor stand Replace the radiant caps, splash back, branding grids and drawer. Adjust the floor stand legs to level the appliance