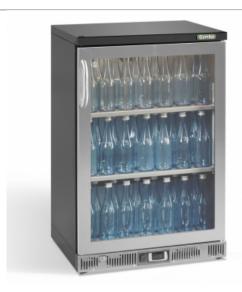

## What is Maxiglass

Maxiglass Noverta Premium bottle coolers are designed with presentation in mind. Bottled drinks are displayed clearly so your customers waste no time in choosing what to buy. Bottles are served at the optimum temperature making sure quality drinks taste great. Maxiglass Noverta Premuim guarantee savings with lower energy consumption.

#### Some features of Maxiglass

- · Holds a large capacity with a small footprint
- wide range of models available, to cater for all bar requirements
- Ergonomically degined with the user in mind

## Storage capacity

144 x 33cl. Ø60mm

## Door Type

Right-hinged glass door

#### Finish

Stainless Steel