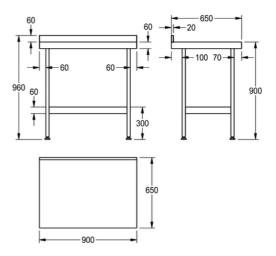

Midi Wall Table with Flatpack Underframe

| TECHNICAL DATA     |                                |
|--------------------|--------------------------------|
| gross weight       | 12.50 kg                       |
| material           | stainless steel                |
| material code      | 1.4301 Chrome Nickel steel V2A |
| material thickness | 1.20 mm                        |
| overall depth      | 650.00 mm                      |
| overall height     | 900.00 mm                      |
| overall width      | 900.00 mm                      |
| rear upstand       | yes                            |
| surface finish     | satin finished                 |
| type of mounting   | floor mounting                 |
| net weight         | 12.10 kg                       |