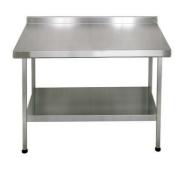

## PREPARATION MIDI WALL TABLE: F20604Z

F20604Z | 2000100173

ARTICLE GROUP: F20604 ++ | ARTICLE FAMILY: Work tops | PRODUCT GROUP: Catering

Midi wall tables will align with the Midi range of catering sinks. Midi wall tables are manufactured from 1.2 thick austenitic grade stainless steel polished to a satin finish. Stainless steel underframes complete with shelf are supplied with each table, in a flat pack form with easy to read assembly instructions. Each leg is fitted with an adjustable foot (-20, +10mm) with a working height of 900mm.

Midi Wall Table with Flatpack Underframe

| TECHNICAL DATA     |                                |
|--------------------|--------------------------------|
| gross weight       | 12.50 kg                       |
| material           | stainless steel                |
| material code      | 1.4301 Chrome Nickel steel V2A |
| material thickness | 1.20 mm                        |
| overall depth      | 650.00 mm                      |
| overall height     | 900.00 mm                      |
| overall width      | 900.00 mm                      |
| rear upstand       | yes                            |
| surface finish     | satin finished                 |
| type of mounting   | floor mounting                 |
| net weight         | 12.10 kg                       |