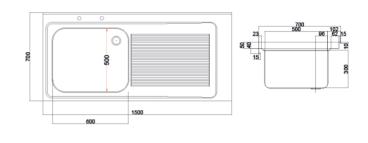

## **DIMENSIONS**

۲

The 1500mm wide flat-packed sink from Holmes is designed with a left side bowl with right side drainer, and is easy to assemble. The sink is manufactured from 304 stainless steel, used for its high resistance to corrosion and physical impact. It is also smooth, hygienic and easy to clean, making it perfect for creating practical and hygienic washing areas in a commercial kitchen. The sink also benefits from a strong undershelf offering additional storage for heavy appliances.

## **TECHNICAL DATA**

| Unpacked height (mm) | 900 + 50 upstand                      |
|----------------------|---------------------------------------|
| Unpacked width (mm)  | 1500                                  |
| Unpacked depth (mm)  | 700                                   |
| Weight (kg)          | 20                                    |
| Material top         | SAE grade 304; EN 1.4301, X5CrNi18-10 |
| Material sub-top     | SAE grade 430; EN 1.4016, X6Cr17      |
| Surface finish       | Satin                                 |
| Type of Mounting     | Floor                                 |
| Feet                 | Adjustable                            |