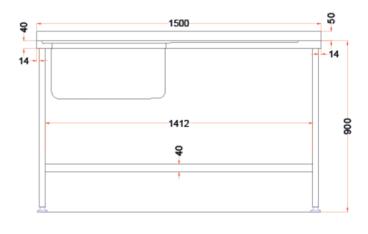

## **DIMENSIONS**

۲

The 1500mm wide flat-packed sink from Holmes is designed with a left side bowl with right side drainer, and is easy to assemble. The sink is manufactured from 304 stainless steel, used for its high resistance to corrosion and physical impact. It is also smooth, hygienic and easy to clean, making it perfect for creating practical and hygienic washing areas in a commercial kitchen. The sink also benefits from a strong undershelf offering additional storage for heavy appliances.

## **TECHNICAL DATA**

| Unpacked height (mm) | 900 + 50 upstand                      |
|----------------------|---------------------------------------|
| Unpacked width (mm)  | 1500                                  |
| Unpacked depth (mm)  | 700                                   |
| Weight (kg)          | 20                                    |
| Material top         | SAE grade 304; EN 1.4301, X5CrNi18-10 |
| Material sub-top     | SAE grade 430; EN 1.4016, X6Cr17      |
| Surface finish       | Satin                                 |
| Type of Mounting     | Floor                                 |
| Feet                 | Adjustable                            |