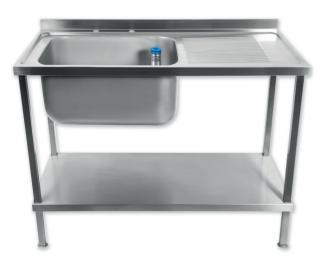

## **DIMENSIONS**

۲

The 1500mm wide flat-packed sink from Holmes is designed with a left side bowl with right side drainer, and is easy to assemble. The sink is manufactured from 304 stainless steel, used for its high resistance to corrosion and physical impact. It is also smooth, hygienic and easy to clean, making it perfect for creating practical and hygienic washing areas in a commercial kitchen. The sink also benefits from a strong undershelf offering additional storage for heavy appliances.