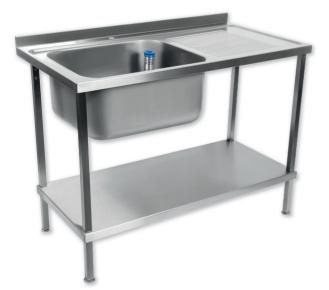

## **DIMENSIONS**

۲

The 1500mm wide flat-packed sink from Holmes is designed with a left side bowl with right side drainer, and is easy to assemble. The sink is manufactured from 304 stainless steel, used for its high resistance to corrosion and physical impact. It is also smooth, hygienic and easy to clean, making it perfect for creating practical and hygienic washing areas in a commercial kitchen. The sink also benefits from a strong undershelf offering additional storage for heavy appliances.