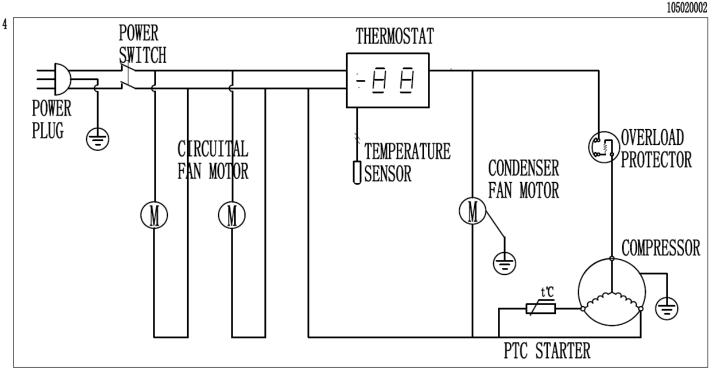

A        | Capillary                           |  |
| FA441 - Polar G-Series Refrigerated Counter with 9 Drawers | 46    | AB339    | Circle Fan                          |  |
| FA441 - Polar G-Series Refrigerated Counter with 9 Drawers | 47    | ų,       | Basket Guard Grills                 |  |
| FA441 - Polar G-Series Refrigerated Counter with 9 Drawers | 48    | <b>A</b> | Front Panel Fixed                   |  |
| FA441 - Polar G-Series Refrigerated Counter with 9 Drawers | 49    | æ        | Bolt                                |  |
| FA441 - Polar G-Series Refrigerated Counter with 9 Drawers | A / B | AJ489    | Standard & Braked Castor (Optional) |  |
| FA441 - Polar G-Series Refrigerated Counter with 9 Drawers | N/A   | AJ162    | Electrics for Compressor HPKD190A   |  |

Rev.1





FA441-G-SEC903 S/S TOP-9D 电路图

**4 |** P a g e