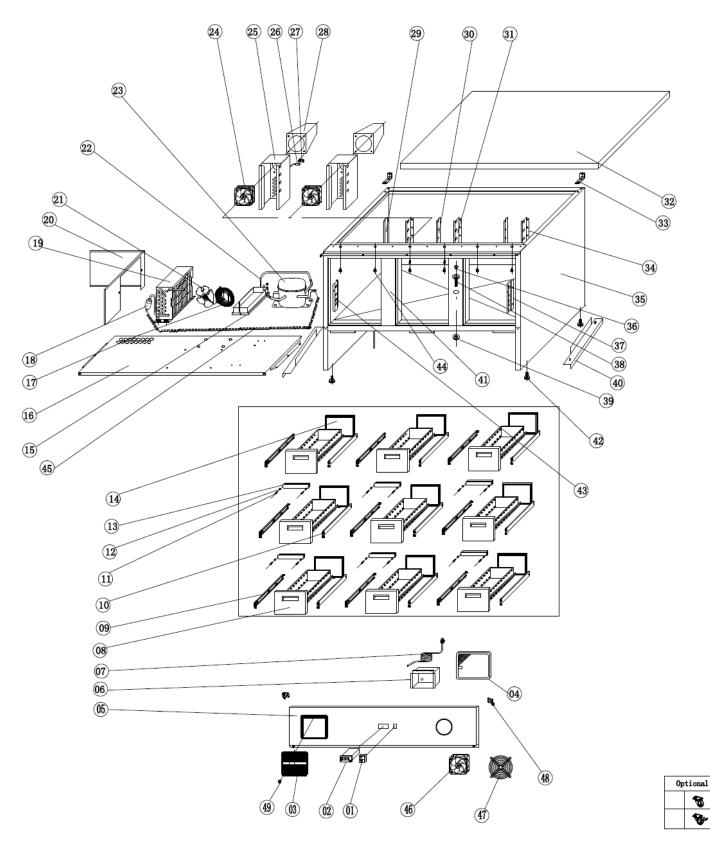

Exploded diagram and spare parts list

| Exploded diagram and spare parts list (FA441)              |         |       | Rev.1                         |  |
|------------------------------------------------------------|---------|-------|-------------------------------|--|
| Machine                                                    | Explode | Code  | Description                   |  |
| FA441 - Polar G-Series Refrigerated Counter with 9 Drawers | 1       | AB308 | Main Switch                   |  |
| FA441 - Polar G-Series Refrigerated Counter with 9 Drawers | 2       | AB363 | Thermostat                    |  |
| FA441 - Polar G-Series Refrigerated Counter with 9 Drawers | 3       | 2     | Screen Filter Support         |  |
| FA441 - Polar G-Series Refrigerated Counter with 9 Drawers | 4       | AB914 | Filter                        |  |
| FA441 - Polar G-Series Refrigerated Counter with 9 Drawers | 5       | AK416 | Front Panel with Filter & Fan |  |
| FA441 - Polar G-Series Refrigerated Counter with 9 Drawers | 6       | AB971 | Junction Box                  |  |
| FA441 - Polar G-Series Refrigerated Counter with 9 Drawers | 7       | AG554 | Plug                          |  |
| FA441 - Polar G-Series Refrigerated Counter with 9 Drawers | 8       | Ä     | Drawer                        |  |
| FA441 - Polar G-Series Refrigerated Counter with 9 Drawers | 9       | Ä     | Drawer Guide Left             |  |
| FA441 - Polar G-Series Refrigerated Counter with 9 Drawers | 10      | Â     | Drawer Guide Right            |  |
| FA441 - Polar G-Series Refrigerated Counter with 9 Drawers | 11      | A     | Screw                         |  |
| FA441 - Polar G-Series Refrigerated Counter with 9 Drawers | 12      | A     | Washer                        |  |
| FA441 - Polar G-Series Refrigerated Counter with 9 Drawers | 13      | AG178 | Bridge                        |  |
| FA441 - Polar G-Series Refrigerated Counter with 9 Drawers | 14      | á     | Drawer Gasket                 |  |
| FA441 - Polar G-Series Refrigerated Counter with 9 Drawers | 15      | AB984 | Water Pan                     |  |
| FA441 - Polar G-Series Refrigerated Counter with 9 Drawers | 16      | Ä     | Unit Board                    |  |
| FA441 - Polar G-Series Refrigerated Counter with 9 Drawers | 17      | AB850 | Basket Guard Grills           |  |
| FA441 - Polar G-Series Refrigerated Counter with 9 Drawers | 18      | AB120 | Filter Drier                  |  |
| FA441 - Polar G-Series Refrigerated Counter with 9 Drawers | 19      | AB869 | Condenser                     |  |
| FA441 - Polar G-Series Refrigerated Counter with 9 Drawers | 20      | Ä     | Condenser Cover Board         |  |
| FA441 - Polar G-Series Refrigerated Counter with 9 Drawers | 21      | AJ951 | Condenser Fan & Blade         |  |
| FA441 - Polar G-Series Refrigerated Counter with 9 Drawers | 22      | 2     | Discharge Tube                |  |
| FA441 - Polar G-Series Refrigerated Counter with 9 Drawers | 23      | AG014 | Compressor (R600a)            |  |
| FA441 - Polar G-Series Refrigerated Counter with 9 Drawers | 24      | AH333 | Circle Fan                    |  |
| FA441 - Polar G-Series Refrigerated Counter with 9 Drawers | 25      | Â     | Circle Fan Support            |  |
| FA441 - Polar G-Series Refrigerated Counter with 9 Drawers | 26      | AC614 | Sensor                        |  |
| FA441 - Polar G-Series Refrigerated Counter with 9 Drawers | 27      | AK128 | Sensor Fixed Box              |  |
| FA441 - Polar G-Series Refrigerated Counter with 9 Drawers | 28      | Ä     | Airflow Duct                  |  |
| FA441 - Polar G-Series Refrigerated Counter with 9 Drawers | 29      | Â     | Back Support Left             |  |
| FA441 - Polar G-Series Refrigerated Counter with 9 Drawers | 30      | Ä     | Back Middle Support Left      |  |
| FA441 - Polar G-Series Refrigerated Counter with 9 Drawers | 31      | Â     | Back Middle Support Right     |  |
| FA441 - Polar G-Series Refrigerated Counter with 9 Drawers | 32      | A     | Тор                           |  |
| FA441 - Polar G-Series Refrigerated Counter with 9 Drawers | 33      | AB975 | Top Hinge Right & Left        |  |
| FA441 - Polar G-Series Refrigerated Counter with 9 Drawers | 34      | Å     | Back Support Right            |  |
| FA441 - Polar G-Series Refrigerated Counter with 9 Drawers | 35      | Â     | Body                          |  |
| FA441 - Polar G-Series Refrigerated Counter with 9 Drawers | 36      | AA638 | Drain Pipe Cover              |  |
| FA441 - Polar G-Series Refrigerated Counter with 9 Drawers | 37      | A     | Side Support Right            |  |
| FA441 - Polar G-Series Refrigerated Counter with 9 Drawers | 38      | AA637 | Drain Pipe                    |  |
| FA441 - Polar G-Series Refrigerated Counter with 9 Drawers | 39      | AA634 | Drain Pipe Nut                |  |
|                                                            |         | -     |                               |  |

Exploded diagram and spare parts list

| ( | F | A   | 4 | 4 | 1 | ) |  |
|---|---|-----|---|---|---|---|--|
|   |   | / \ | - | - | - | 1 |  |

| FA441 - Polar G-Series Refrigerated Counter with 9 Drawers | 40    | AH339    | Wheel Support Left & Right          |  |
|------------------------------------------------------------|-------|----------|-------------------------------------|--|
| FA441 - Polar G-Series Refrigerated Counter with 9 Drawers | 41    | AK417    | Middle Bridge                       |  |
| FA441 - Polar G-Series Refrigerated Counter with 9 Drawers | 42    | AB361    | Feet                                |  |
| FA441 - Polar G-Series Refrigerated Counter with 9 Drawers | 43    | ų,       | Side Support Left                   |  |
| FA441 - Polar G-Series Refrigerated Counter with 9 Drawers | 44    | AA631    | Plastic Cap                         |  |
| FA441 - Polar G-Series Refrigerated Counter with 9 Drawers | 45    | A        | Capillary                           |  |
| FA441 - Polar G-Series Refrigerated Counter with 9 Drawers | 46    | AB339    | Circle Fan                          |  |
| FA441 - Polar G-Series Refrigerated Counter with 9 Drawers | 47    | ų,       | Basket Guard Grills                 |  |
| FA441 - Polar G-Series Refrigerated Counter with 9 Drawers | 48    | <b>A</b> | Front Panel Fixed                   |  |
| FA441 - Polar G-Series Refrigerated Counter with 9 Drawers | 49    | æ        | Bolt                                |  |
| FA441 - Polar G-Series Refrigerated Counter with 9 Drawers | A / B | AJ489    | Standard & Braked Castor (Optional) |  |
| FA441 - Polar G-Series Refrigerated Counter with 9 Drawers | N/A   | AJ162    | Electrics for Compressor HPKD190A   |  |