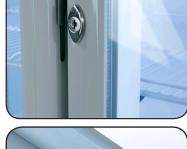

## **Key Features**

- +2°c to +10°c temperature range
- 8 adjustable shelves
- Forced air refrigeration
- Twin vertical LED illumination
- · Illuminated merchandising canopy
- · External light switch
- Digital temperature control
- Self closing doors
- Lockable doors
- · Castors as standard

## Construction

- White exterior finish
- White interior finish

**Energy Rating** 

18/2 kWh/annum

|                              | Today's I Date                        |
|------------------------------|---------------------------------------|
|                              | Technical Data                        |
| Model                        | XD1201                                |
|                              |                                       |
| Capacity                     | 1200 Litres                           |
|                              |                                       |
| External Dimensions          | Width = 1330                          |
|                              | Depth = 690                           |
|                              | Height = 2079                         |
| Loto de la Etable            | NA/I-14 -                             |
| Interior Finish              | White                                 |
| Exterior Finish              | White                                 |
|                              |                                       |
| Doors                        | 2 hinged glass                        |
| Door frame                   | Plastic                               |
| Glass construction           | Double glazed toughened               |
| Self closing                 | ✓                                     |
| Self closing mechanism       | Sprung                                |
| Locks                        | (1)                                   |
| Shelves                      | (8) adjustable + base                 |
|                              |                                       |
| Internal Lighting            | ✓                                     |
| Internal Lighting Type       | LED                                   |
| Lighting Colour Temperature  | 6000k                                 |
| Light switch                 | $\checkmark$                          |
| Light switch position        | Externally mounted                    |
|                              |                                       |
| Temperature control          | Digital                               |
| Temperature control position | Internal                              |
| Temperature range            | +2° to +10°c                          |
|                              |                                       |
| Refrigerant                  | R290                                  |
| Evaporator style             | Coil Evaporator                       |
| Fan assisted                 | · · · · · · · · · · · · · · · · · · · |
|                              |                                       |
| Condenser style              | Coil condenser                        |
| Fan assisted condenser       | ✓                                     |