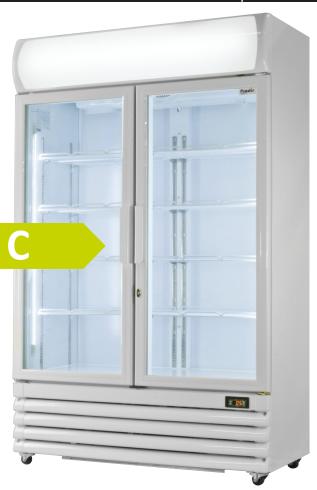

Model: XD1201 Double door high capacity display fridge White exterior finish, forced air refrigeration

## **General Information**

The XD1201 is a double door display fridge with a bright white exterior and interior finish. Digital temperature control and forced air refrigeration allow for precise control and temperature regulation. Supplied with 8 adjustable shelves and featuring self closing, lockable doors, twin vertical LED illumination and illuminated merchandising canopy.

## **Key Features**

- +2°c to +10°c temperature range
- 8 adjustable shelves
- Forced air refrigeration
- Twin vertical LED illumination
- · Illuminated merchandising canopy
- · External light switch
- Digital temperature control
- Self closing doors
- Lockable doors
- · Castors as standard