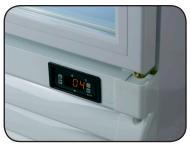

## **Key Features**

- +2°c to +10°c temperature range
- 8 adjustable shelves
- Forced air refrigeration
- Twin vertical LED illumination
- · Illuminated merchandising canopy
- · External light switch
- Digital temperature control
- Self closing doors
- Lockable doors
- · Castors as standard

## Construction

- White exterior finish
- White interior finish

**Energy Rating** 

18/2 kWh/annum

|                              | Today's I Date                        |
|------------------------------|---------------------------------------|
|                              | Technical Data                        |
| Model                        | XD1201                                |
|                              |                                       |
| Capacity                     | 1200 Litres                           |
|                              |                                       |
| External Dimensions          | Width = 1330                          |
|                              | Depth = 690                           |
|                              | Height = 2079                         |
| Loto de la Etable            | NA/I-14 -                             |
| Interior Finish              | White                                 |
| Exterior Finish              | White                                 |
|                              |                                       |
| Doors                        | 2 hinged glass                        |
| Door frame                   | Plastic                               |
| Glass construction           | Double glazed toughened               |
| Self closing                 | ✓                                     |
| Self closing mechanism       | Sprung                                |
| Locks                        | (1)                                   |
| Shelves                      | (8) adjustable + base                 |
|                              |                                       |
| Internal Lighting            | ✓                                     |
| Internal Lighting Type       | LED                                   |
| Lighting Colour Temperature  | 6000k                                 |
| Light switch                 | $\checkmark$                          |
| Light switch position        | Externally mounted                    |
|                              |                                       |
| Temperature control          | Digital                               |
| Temperature control position | Internal                              |
| Temperature range            | +2° to +10°c                          |
|                              |                                       |
| Refrigerant                  | R290                                  |
| Evaporator style             | Coil Evaporator                       |
| Fan assisted                 | · · · · · · · · · · · · · · · · · · · |
|                              |                                       |
| Condenser style              | Coil condenser                        |
| Fan assisted condenser       | ✓                                     |