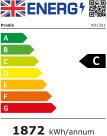

## Construction

- White exterior finish
- White interior finish

**Energy Rating** 

18/2 kWh/annum

|                              | Today's I Date                        |
|------------------------------|---------------------------------------|
|                              | Technical Data                        |
| Model                        | XD1201                                |
|                              |                                       |
| Capacity                     | 1200 Litres                           |
|                              |                                       |
| External Dimensions          | Width = 1330                          |
|                              | Depth = 690                           |
|                              | Height = 2079                         |
| Loto de la Etable            | NA/I-14 -                             |
| Interior Finish              | White                                 |
| Exterior Finish              | White                                 |
|                              |                                       |
| Doors                        | 2 hinged glass                        |
| Door frame                   | Plastic                               |
| Glass construction           | Double glazed toughened               |
| Self closing                 | ✓                                     |
| Self closing mechanism       | Sprung                                |
| Locks                        | (1)                                   |
| Shelves                      | (8) adjustable + base                 |
|                              |                                       |
| Internal Lighting            | ✓                                     |
| Internal Lighting Type       | LED                                   |
| Lighting Colour Temperature  | 6000k                                 |
| Light switch                 | $\checkmark$                          |
| Light switch position        | Externally mounted                    |
|                              |                                       |
| Temperature control          | Digital                               |
| Temperature control position | Internal                              |
| Temperature range            | +2° to +10°c                          |
|                              |                                       |
| Refrigerant                  | R290                                  |
| Evaporator style             | Coil Evaporator                       |
| Fan assisted                 | · · · · · · · · · · · · · · · · · · · |
|                              |                                       |
| Condenser style              | Coil condenser                        |
| Fan assisted condenser       | ✓                                     |