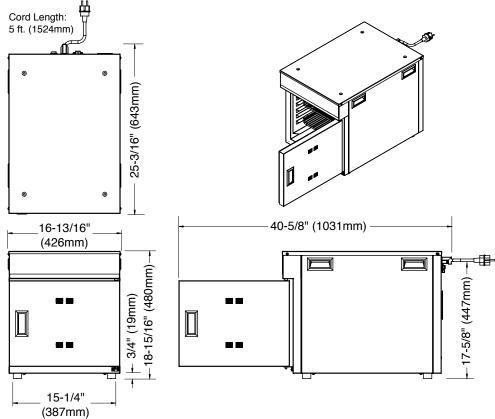

## 300-TH/III **ELECTRONIC COOK & HOLD OVEN**

| DIMENSIONS: H x W x D                                               |                                                                                                                                                                                                                                  |                                                   | ELECTRICAL                                                                |       |                       |      |     |         |                             |  |  |
|---------------------------------------------------------------------|----------------------------------------------------------------------------------------------------------------------------------------------------------------------------------------------------------------------------------|---------------------------------------------------|---------------------------------------------------------------------------|-------|-----------------------|------|-----|---------|-----------------------------|--|--|
| EXTERIOR:                                                           | 18-15/16" x 1                                                                                                                                                                                                                    | 6-13/16" x 25-3/16"                               | VOLTAGE                                                                   | PHASE | CYCLE/HZ              | AMPS | kW  |         | CORD & PLUG                 |  |  |
|                                                                     |                                                                                                                                                                                                                                  | 426mm x 643mm)                                    | 120                                                                       | 1     | 60                    | 6.7  | .80 |         | NEMA 5-15P<br>15A-125v plug |  |  |
| INTERIOR:                                                           | 12" x 13-1                                                                                                                                                                                                                       | 1/16" x 21-1/2"                                   | 230                                                                       | 1     | 50/60                 | 2.7  | .62 | Ċ       | CEE 7/7                     |  |  |
|                                                                     | (305mm x 348mm x 546mm)                                                                                                                                                                                                          |                                                   |                                                                           |       | -                     |      |     | 220-2   | 220-230v plug               |  |  |
| CLEARANCE REQUIREMENTS                                              |                                                                                                                                                                                                                                  |                                                   | INSTALLATION REQUIREMENTS                                                 |       |                       |      |     |         |                             |  |  |
| 18" (457m)<br>producing<br>maintain s<br>from reach                 | <ul> <li>Oven must be installed level.</li> <li>The oven must not be installed in any area where it may be affected by steam, grease, dripping water, extreme temperatures, or any other severely adverse conditions.</li> </ul> |                                                   |                                                                           |       |                       |      |     |         |                             |  |  |
| CAPACIT                                                             | ſY                                                                                                                                                                                                                               |                                                   | WEIGHT                                                                    |       |                       |      |     |         |                             |  |  |
| 36 lbs (16 kg) maximum<br>volume maximum: 22.5 quarts (28,5 liters) |                                                                                                                                                                                                                                  |                                                   | NET: 69 lbs (31 kg) SHIP: 129 lbs (59 kg)                                 |       |                       |      |     |         | 59 kg)                      |  |  |
|                                                                     |                                                                                                                                                                                                                                  |                                                   | CARTON DIMENSIONS: (L x w x h)<br>36" x 24" x 28" (914mm x 610mm x 711mm) |       |                       |      |     |         |                             |  |  |
|                                                                     | full-size pans: Gastronorm 1/1:                                                                                                                                                                                                  |                                                   |                                                                           |       | OPTIONS & ACCESSORIES |      |     |         |                             |  |  |
| Three (3)<br>Two (2)                                                | 20" x 12" x 2-1/2"<br>20" x 12" x 4"                                                                                                                                                                                             | (530mm x 325mm x 65mm)<br>(530mm x 325mm x 100mm) | □ Carving Holder, Prime Rib                                               |       |                       |      |     | HL-2635 |                             |  |  |
| ON WIRE SHELVES ONLY                                                |                                                                                                                                                                                                                                  |                                                   | □ Casters, 3" (76mm) - 2 rigid, 2 swivel w/brake 5015323                  |       |                       |      |     |         |                             |  |  |
| Siv (6)                                                             | HALF-SIZE PANS:                                                                                                                                                                                                                  | (26Emm x 22Emm x 6E)                              |                                                                           |       | hout Drai             |      |     |         | PN-2122                     |  |  |
| Six (6)<br>Four (4)                                                 | 10" x 12" x 2-1/2"<br>10" x 12" x 4"                                                                                                                                                                                             | (265mm x 325mm x 65mm)<br>(530mm x 325mm x 100mm) | □ Shelf, Chrome Wire SH-2                                                 |       |                       |      |     |         |                             |  |  |