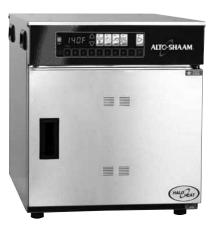

Single compartment oven with 20 gauge stainless steel exterior and door with magnetic door latch. Oven is equipped with two (2) stainless steel side racks with five (5) pan positions spaced on 1-1/2" (38mm) centers, two (2) chrome plated wire shelves, and one (1) stainless steel drip pan. Oven includes one (1) set of 1/2" (13mm) non-skid rubber feet and four (4) carrying handles.

Deluxe control consists of a 4 digit L.E.D. display, ON/OFF key; cook temperature key with an adjustable cook range from 200°F to 325°F (93°C to 162°C); time control key with set-points from 1 minute to 24 hours; probe control key with adjustable set-points between 50°F and 195°F (10°C to 90°C); and hold temperature key with an adjustable hold range from 60°F to 205°F (15°C to 96°C). Control includes eight (8) programmable menu keys with locking capability along with the ability to set individual cook and hold parameters; hold mode count-up timer, indicator lights for operation status; and start key. The control has a built-in lock out feature and is equipped with a voltage conversion feature to match the line voltage provided by the electric power supplier.

□ MODEL 300-TH/III: Low temperature Cook & Hold oven with Deluxe control.

LISTED