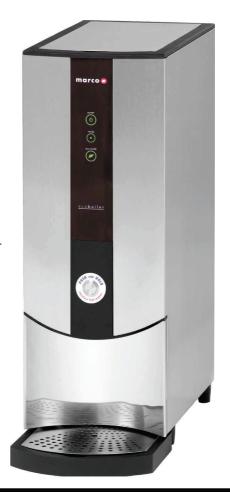

## **Features**

Energy efficient water boiler

5 & 10L options, others on request

Compact footprint

Plumbed into mains supply

Can be used unplumbed (on 5L model)

Excellent value for money

Easy to descale and service

Electronic control

Made with over 95% recyclable materials

Takes up to 40cl (14oz) cup - 'to go drinks'