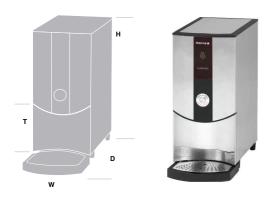

## **Options**

PB5 PB10

Ideal for all self-service locations – grab and go applications, canteens, small sites.

| Ecoboiler<br>Push Button | Order<br>Code | Immediate<br>Draw Off | Output<br>Per Hour | Cups<br>Per Hour | Dimensions<br>(DxWxHmm) | T(mm) | Power<br>@ 230V | Weight<br>(kg) | Packing (mm)<br>Dimensions | Qty<br>Pallet | Plumbing<br>Requirements |
|--------------------------|---------------|-----------------------|--------------------|------------------|-------------------------|-------|-----------------|----------------|----------------------------|---------------|--------------------------|
| Ecoboiler PB5            | 1000665       | 5.0L                  | 28.0L              | 156              | 464x210x465             | 130   | 2.8kW           | 10             | 560x460x290                | 18            | 3/4" BSP                 |
| Ecoboiler PB10           | 1000666       | 10.0L                 | 28.0L              | 156              | 464x210x590             | 130   | 2.8kW           | 12.5           | 560x740x550                | 18            | 3/4" BSP                 |