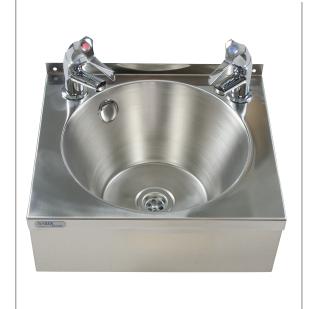

WATER • BaSix Hand Wash Station • Lever controls • WS4

MODEL:

WS4-TX-BL

BaSix WS4 Hand Wash Station with a pair of AquaTechnix LEVER taps **Dimensions:** O/D: 384 x 333 x 138 Bowl: 300 dia x 138mm deep

Manufacturer: Mechline Developments Limited.

Brand: BaSix. Model Range: WS4 Controls: Lever.

Tap Type: AquaTechnix Lever. Accreditation: WRAS.