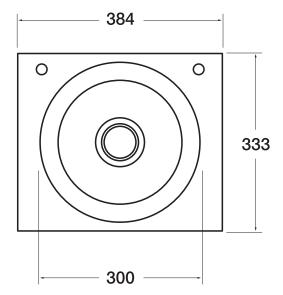

WATER • BaSix Hand Wash Station • Lever controls • WS4

MODEL:

WS4-TX-BL

BaSix WS4 Hand Wash Station with a pair of AquaTechnix LEVER taps **Dimensions:** O/D: 384 x 333 x 138 Bowl: 300 dia x 138mm deep

Manufacturer: Mechline Developments Limited.

## MAINTENANCE & CLEANING

Cleaning chrome: Do not use abrasive, chlorine or acidbased cleaning products. Avoid contact with concentrated bleach.

Clean with soapy water using a cloth or sponge.

Dimensions are in millimeters. If a CAD file is required please visit www.mechline.com.