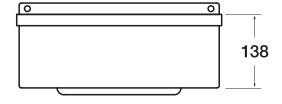

WATER • BaSix Hand Wash Station • Lever controls • WS4

MODEL:

WS4-TX-BL

BaSix WS4 Hand Wash Station with a pair of AquaTechnix LEVER taps **Dimensions:** O/D: 384 x 333 x 138 Bowl: 300 dia x 138mm deep

Manufacturer: Mechline Developments Limited.

## MAINTENANCE & CLEANING

Cleaning chrome: Do not use abrasive, chlorine or acidbased cleaning products. Avoid contact with concentrated bleach.

Clean with soapy water using a cloth or sponge.

Dimensions are in millimeters. If a CAD file is required please visit www.mechline.com.